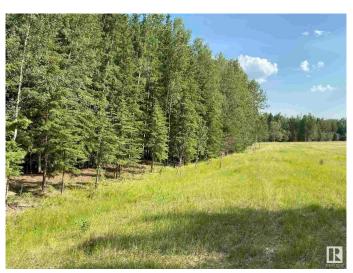

#### \$395,000

0 Bedroom, 0.00 Bathroom, Rural on 150.22 Acres

None, Rural Brazeau County, AB

Such a beautiful 150.2 ACRES of pasture or crop land with only one subdivision taken out. SURFACE LEASE revenue \$5,850 per year with ARC. (2 Wellsite & 2 access roads). There is Potential for two more subdivisions. Open area is fenced. JUST 9 PAVED MILES FROM TOWN. LAND COULD HANDLE 40 COW/CALF PAIR or 50 acres of crop land. THERE IS ABOUT 60 ACRES OPEN.