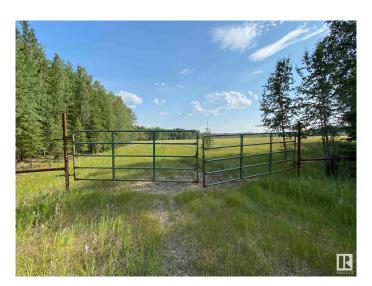

#### \$395,000

0 Bedroom, 0.00 Bathroom, Rural on 150.22 Acres

None, Rural Brazeau County, AB

Such a beautiful 150.2 ACRES of pasture or crop land with only one subdivision taken out. SURFACE LEASE revenue \$5,850 per year with ARC. (2 Wellsite & 2 access roads). There is Potential for two more subdivisions. Open area is fenced. JUST 9 PAVED MILES FROM TOWN. LAND COULD HANDLE 40 COW/CALF PAIR or 50 acres of crop land. THERE IS ABOUT 60 ACRES OPEN.