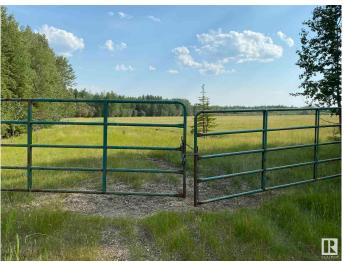

#### \$395,000

0 Bedroom, 0.00 Bathroom, Rural on 150.22 Acres

None, Rural Brazeau County, AB

Such a beautiful 150.2 ACRES of pasture or crop land with only one subdivision taken out. SURFACE LEASE revenue \$5,850 per year with ARC. (2 Wellsite & 2 access roads). There is Potential for two more subdivisions. Open area is fenced. JUST 9 PAVED MILES FROM TOWN. LAND COULD HANDLE 40 COW/CALF PAIR or 50 acres of crop land. THERE IS ABOUT 60 ACRES OPEN.