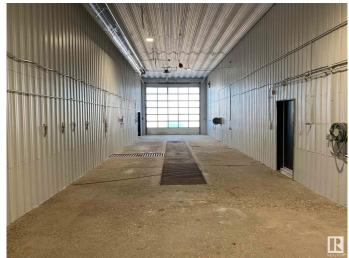

### \$0

0 Bedroom, 0.00 Bathroom, Industrial on 0.00 Acres

Provost, Provost, AB

\* Opportunity to Lease freestanding office/warehouse building totaling 12,000 sq.ft.± on 0.75 acres±. \* Main floor consists of 10,500 sq.ft.± warehouse space and 1,500 sq.ft.± of functional air-conditioned office space \* Bonus second floor office and lunchroom with kitchenette (1,500 sq.ft.±) included free of charge \* Great location with easy access to Highway 13 and Hwy 899. Less than an hour from Hardisty \* Drive through capability with 5 grade loading doors \* Wash bay with potential for Hotsy installation \* Heavy power and multiple sumps