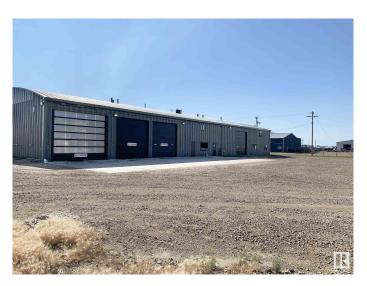

### \$0

0 Bedroom, 0.00 Bathroom, Industrial on 0.00 Acres

Provost, Provost, AB

\* Opportunity to Lease freestanding office/warehouse building totaling 12,000 sq.ft.± on 0.75 acres±. \* Main floor consists of 10,500 sq.ft.± warehouse space and 1,500 sq.ft.± of functional air-conditioned office space \* Bonus second floor office and lunchroom with kitchenette (1,500 sq.ft.±) included free of charge \* Great location with easy access to Highway 13 and Hwy 899. Less than an hour from Hardisty \* Drive through capability with 5 grade loading doors \* Wash bay with potential for Hotsy installation \* Heavy power and multiple sumps