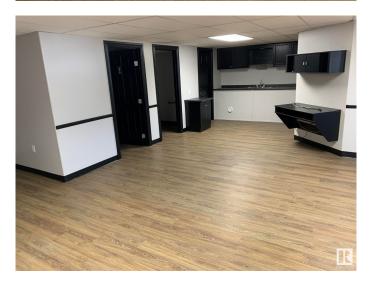

### \$0

0 Bedroom, 0.00 Bathroom, Industrial on 0.00 Acres

Provost, Provost, AB

\* Opportunity to Lease freestanding office/warehouse building totaling 12,000 sq.ft.± on 0.75 acres±. \* Main floor consists of 10,500 sq.ft.± warehouse space and 1,500 sq.ft.± of functional air-conditioned office space \* Bonus second floor office and lunchroom with kitchenette (1,500 sq.ft.±) included free of charge \* Great location with easy access to Highway 13 and Hwy 899. Less than an hour from Hardisty \* Drive through capability with 5 grade loading doors \* Wash bay with potential for Hotsy installation \* Heavy power and multiple sumps