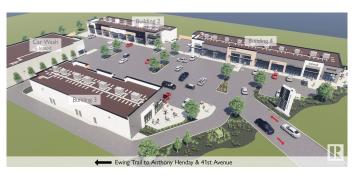

### \$0

0 Bedroom, 0.00 Bathroom, Retail on 0.00 Acres

Ellerslie Industrial, Edmonton, AB

UNIT SIZES FROM 815 SQUARE FEET DRIVE THRU AND PATIO OPTIONS AVAILALE High exposure, possession ready retail units are available in vibrant, fast growing and young SW Edmonton. This high quality development has clear 18 feet ceiling height, double glass doors and, wider window to enhance visibility. The area is fast developing with Amazon Fulfillment Centre and Edmonton Soccer Dome as latest additions. The Plaza is just at the Ewing Trail and 41 Avenue SW intersection. These arterial roads are seeing upgrades/widening to accommodate increasing traffic flow. The development is in close proximity to diverse, young and, high income neighborhoods of: Orchards, Summerside, Ellerslie and Rutherford. Current zoning (DC2) allows variety of uses such as: Restaurants, Pubs and Bars, Liquor Store, Heath Services, Veterinary Services, Convenience and General Retail stores. Personal Services Shops, Financial and Insurance businesses etc.