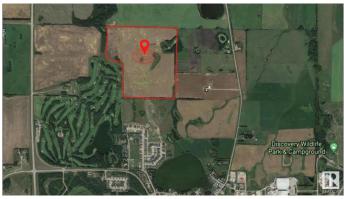

#### \$4,999,000

0 Bedroom, 0.00 Bathroom, Rural on 136.43 Acres

None, Rural Red Deer County, AB

136.43 Acres of PRIME Residential Mixed Development Land adjoining the Current Hazelwood Residential Development and the Innisfail Golf Club right in the Heart of Innisfail Alberta. This unique property is an Excellent Investment and Development Opportunity while Currently serving Agricultural needs. Zoned RD (Reserved for Future Development within Innisfailâ€<sup>TM</sup>s current NASP) this Land is an Integral and Main Component to the Expansion of the Innisfail Community. This is a Very Rare Investment Opportunity!

#### **Community Information**

| Address     | Twp 360 Rr 283c       |
|-------------|-----------------------|
| Area        | Rural Red Deer County |
| Subdivision | None                  |
| City        | Rural Red Deer County |
| County      | ALBERTA               |