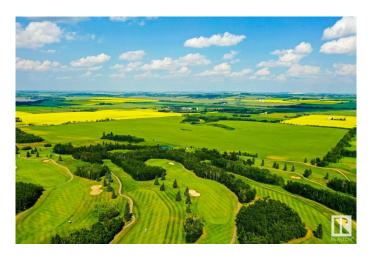

#### \$4,999,000

0 Bedroom, 0.00 Bathroom, Rural on 136.43 Acres

None, Rural Red Deer County, AB

136.43 Acres of PRIME Residential Mixed Development Land adjoining the Current Hazelwood Residential Development and the Innisfail Golf Club right in the Heart of Innisfail Alberta. This unique property is an Excellent Investment and Development Opportunity while Currently serving Agricultural needs. Zoned RD (Reserved for Future Development within Innisfailâ€<sup>TM</sup>s current NASP) this Land is an Integral and Main Component to the Expansion of the Innisfail Community. This is a Very Rare Investment Opportunity!

#### Exterior

Exterior Features Golf Nearby, Schools, Shopping Nearby