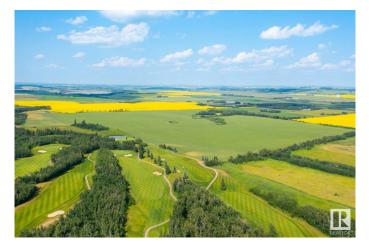

#### \$4,999,000

0 Bedroom, 0.00 Bathroom, Rural on 136.43 Acres

None, Rural Red Deer County, AB

136.43 Acres of PRIME Residential Mixed Development Land adjoining the Current Hazelwood Residential Development and the Innisfail Golf Club right in the Heart of Innisfail Alberta. This unique property is an Excellent Investment and Development Opportunity while Currently serving Agricultural needs. Zoned RD (Reserved for Future Development within Innisfailâ€<sup>TM</sup>s current NASP) this Land is an Integral and Main Component to the Expansion of the Innisfail Community. This is a Very Rare Investment Opportunity!

#### Exterior

Exterior Features Golf Nearby, Schools, Shopping Nearby