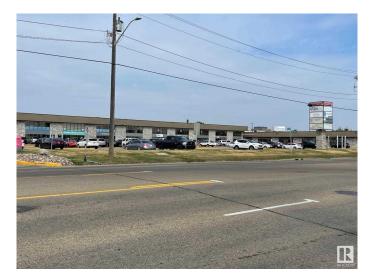

#### **\$0**

0 Bedroom, 0.00 Bathroom, Retail on 0.00 Acres

Papaschase Industrial, Edmonton, AB

Retail/office space available. High parking ratio with free energized surface stalls. High visibility on 99th Street. Easy access to 99 Street, Whitemud Drive, Hwy 2, Calgary Trail and Gateway Blvd. Excellent exposure to 99 St. Building received full exterior renovation in 2022. All Utilities included in additional rent. Ideal users include established restaurants, professional office, medical, retail, showroom and light industrial. Listed rental rate is average, actual rate is dependent on unit and deal terms.