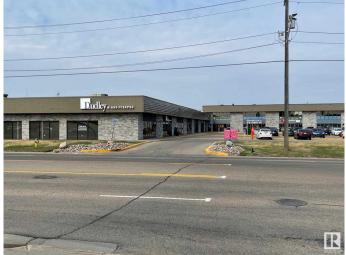

#### **\$0**

0 Bedroom, 0.00 Bathroom, Retail on 0.00 Acres

Papaschase Industrial, Edmonton, AB

Retail/office space available. High parking ratio with free energized surface stalls. High visibility on 99th Street. Easy access to 99 Street, Whitemud Drive, Hwy 2, Calgary Trail and Gateway Blvd. Excellent exposure to 99 St. Building received full exterior renovation in 2022. All Utilities included in additional rent. Ideal users include established restaurants, professional office, medical, retail, showroom and light industrial. Listed rental rate is average, actual rate is dependent on unit and deal terms.