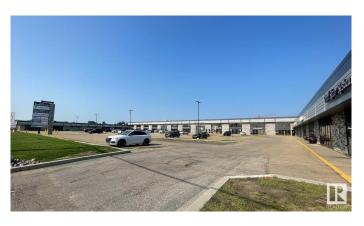

#### **\$0**

0 Bedroom, 0.00 Bathroom, Retail on 0.00 Acres

Papaschase Industrial, Edmonton, AB

Retail/office space available. High parking ratio with free energized surface stalls. High visibility on 99th Street. Easy access to 99 Street, Whitemud Drive, Hwy 2, Calgary Trail and Gateway Blvd. Excellent exposure to 99 St. Building received full exterior renovation in 2022. All Utilities included in additional rent. Ideal users include established restaurants, professional office, medical, retail, showroom and light industrial. Listed rental rate is average, actual rate is dependent on unit and deal terms.