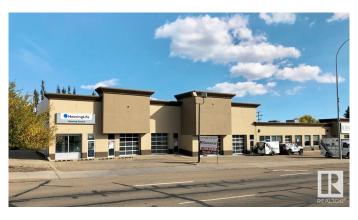

#### \$0

0 Bedroom, 0.00 Bathroom, Retail on 0.00 Acres

Camrose, Camrose, AB

Welcome to Mirror Lake Plaza- exposure highway retail fronting the main highway (Hwy 13) available for lease in the heart of Camrose. With a mix of main floor and mezzanine space this building works for a variety of uses. Shell space ready for your development. Large sunshine grade doors face the main highway or we can look at options with a more typical retail storefront. The options are endless!