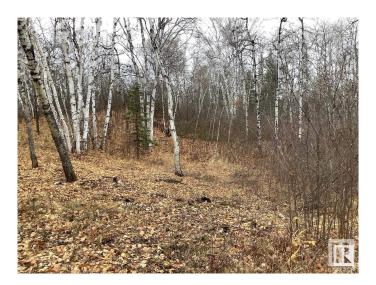

## \$348,000

0 Bedroom, 0.00 Bathroom, Rural on 3.09 Acres

Deer Lake Estate, Rural Parkland County, AB

THE NICEST TREED PARCEL IN THE AREA. Very private, 3 plus acres, rolling hills and all treed with mature Pine, White Paper Birch and Poplars. there are a few private building site options including sites suitable for walkout basement style homes. This parcel is at the end of a short cul-de-sac and all paved roads to this parcel. This is the last undeveloped parcel in Deer Lake, the rest have quality well kept acreage homes. Graminia Community School (K to 9) is about 3 miles away with school bus service to the cul-de-sac. The U of A Botanic Gardens, the Clifford E. Lee Nature Sanctuary and the river valley are all nearby. This a great spot for your new family home. From Deer Lake it is a 20 minute drive to west Edmonton, the Nisku/International Airport area and even less to Devon. Come out and take a walk through nature trail on Lot 19 Deer Lake Estates.

### **Exterior**

Exterior Features Cul-De-Sac, Hillside, No Through Road, Private Setting, Rolling Land,

Sloping Lot, Treed Lot, Partially Fenced