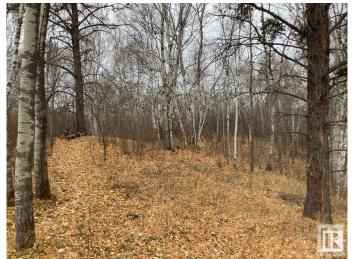

## \$348,000

0 Bedroom, 0.00 Bathroom, Rural on 3.09 Acres

Deer Lake Estate, Rural Parkland County, AB

THE NICEST TREED PARCEL IN THE AREA. Very private, 3 plus acres, rolling hills and all treed with mature Pine, White Paper Birch and Poplars. there are a few private building site options including sites suitable for walkout basement style homes. This parcel is at the end of a short cul-de-sac and all paved roads to this parcel. This is the last undeveloped parcel in Deer Lake, the rest have quality well kept acreage homes. Graminia Community School (K to 9) is about 3 miles away with school bus service to the cul-de-sac. The U of A Botanic Gardens, the Clifford E. Lee Nature Sanctuary and the river valley are all nearby. This a great spot for your new family home. From Deer Lake it is a 20 minute drive to west Edmonton, the Nisku/International Airport area and even less to Devon. Come out and take a walk through nature trail on Lot 19 Deer Lake Estates.

### **Exterior**

Exterior Features Cul-De-Sac, Hillside, No Through Road, Private Setting, Rolling Land,

Sloping Lot, Treed Lot, Partially Fenced