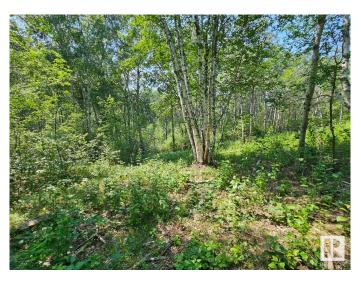

## \$348,000

0 Bedroom, 0.00 Bathroom, Rural on 3.09 Acres

Deer Lake Estate, Rural Parkland County, AB

THE NICEST TREED PARCEL IN THE AREA. Very private, 3 plus acres, rolling hills and all treed with mature Pine, White Paper Birch and Poplars. there are a few private building site options including sites suitable for walkout basement style homes. This parcel is at the end of a short cul-de-sac and all paved roads to this parcel. This is the last undeveloped parcel in Deer Lake, the rest have quality well kept acreage homes. Graminia Community School (K to 9) is about 3 miles away with school bus service to the cul-de-sac. The U of A Botanic Gardens, the Clifford E. Lee Nature Sanctuary and the river valley are all nearby. This a great spot for your new family home. From Deer Lake it is a 20 minute drive to west Edmonton, the Nisku/International Airport area and even less to Devon. Come out and take a walk through nature trail on Lot 19 Deer Lake Estates.

### **Exterior**

Exterior Features Cul-De-Sac, Hillside, No Through Road, Private Setting, Rolling Land,

Sloping Lot, Treed Lot, Partially Fenced