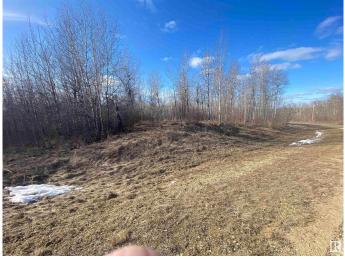

#### \$99,500

0 Bedroom, 0.00 Bathroom, Rural on 2.52 Acres

Bilby Heights, Rural Lac Ste. Anne County, AB

This 2.52 Acre Lot 10 minutes North of Stony Plain has pavement most of the way to the Subdivision. Lots of Trees and Recreational areas to enjoy. Located next to a reserve.