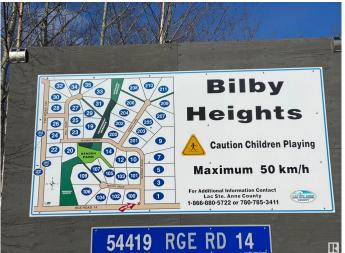

#### \$99,500

0 Bedroom, 0.00 Bathroom, Rural on 2.52 Acres

Bilby Heights, Rural Lac Ste. Anne County, AB

This 2.52 Acre Lot 10 minutes North of Stony Plain has pavement most of the way to the Subdivision. Lots of Trees and Recreational areas to enjoy. Located next to a reserve.

#### **Community Information**

| Address     | 14 54419 Rge Rd 14         |
|-------------|----------------------------|
| Area        | Rural Lac Ste. Anne County |
| Subdivision | Bilby Heights              |
| City        | Rural Lac Ste. Anne County |
| County      | ALBERTA                    |
| Province    | AB                         |
| Postal Code | T0E 1V0                    |