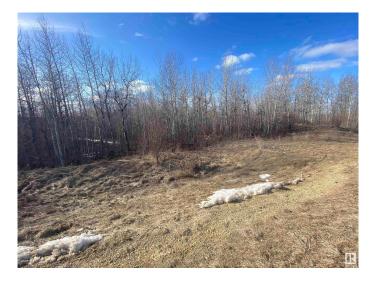

#### \$99,500

0 Bedroom, 0.00 Bathroom, Rural on 2.52 Acres

Bilby Heights, Rural Lac Ste. Anne County, AB

This 2.52 Acre Lot 10 minutes North of Stony Plain has pavement most of the way to the Subdivision. Lots of Trees and Recreational areas to enjoy. Located next to a reserve.