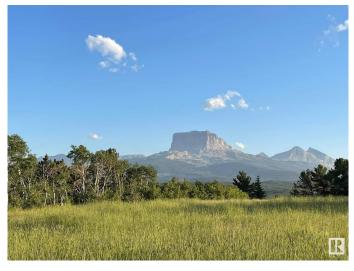

### \$239,000

0 Bedroom, 0.00 Bathroom, Rural on 2.99 Acres

None, Rural Cardston County, AB

Imagine going to your own piece of heaven! VERY UNIQUE OPPORTUNITY WITH VERY UNIQUE PROPERTY. Tranquil, undisturbed, well-hidden forest sanctuary with breath-taking views of Chief Mountain or the rolling land to the east are waiting for you and yours! 2.99 acres to call your own, surrounded by endless outdoor movement (wildlife, fishing, hunting, hiking, quadding, bird-watching, e-biking)! Super Heritage Ranch subdivision, so close to Waterton National Park and the U.S. border. There really isn't anything stopping you. A comparable lot on the west side of the Rockies would be astronomically higher in price! Come by to buy. Land Owners' Association has an encumbrance also on title. (Pictures are taken many places within the subdivision.)