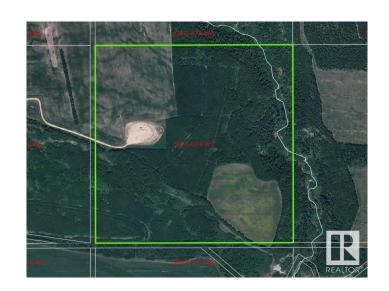

## \$349,000

0 Bedroom, 0.00 Bathroom, Rural on 160.00 Acres

None, Rural Woodlands County, AB

Here is a great private quarter section with about 48 acres open, 25 of which is in hay atm and the rest rented out in grain. There are trails and views overlooking the Athabasca river valley which are amazing. This quarter is to be sold as one parcel with the 2 quarters west of it. They are SE and SW-6-62-6-W5.