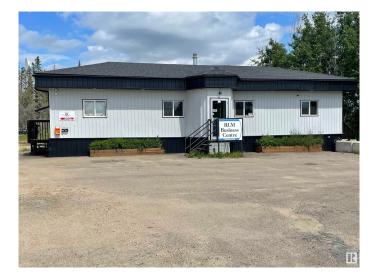

#### \$299,000

0 Bedroom, 0.00 Bathroom, Office on 0.00 Acres

None, Rural Bonnyville M.D., AB

Prime location close to Cold Lake on an over 1 acre parcel. Property consists of a trailer that has been converted into office spaces. There is currently a reception area with 6 offices in the front of the building - with 4 offices currently rented out. There is a common kitchen/staff room and a bathroom as well. The back half of the building has been converted into a rooming house with 7 bedrooms, a kitchen, communal sitting area and a shared bathroom with shower. Continue to use it as it currently is, or make it your base of operation!