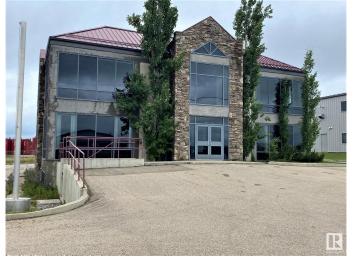

### \$2,900,000

0 Bedroom, 0.00 Bathroom, Office on 0.00 Acres

Poplar Ridge (Brazeau), Rural Brazeau County, AB

Impressive 2 storey office building with full basement and 3 bay heated garage. Inviting reception area, surrounded by multiple offices are on main floor. On the 2nd floor you will find a boardroom with kitchenette and 2 executive offices with balcony access. Basement features a large crew meeting room with kitchenette, exercise room, bathrooms with showers, large fire safe vault room, mechanical room and storage. 3 bay heated garage is accessed from the building. Paved parking. Property is leased at \$12,500 triple net per month for a 5 year lease.