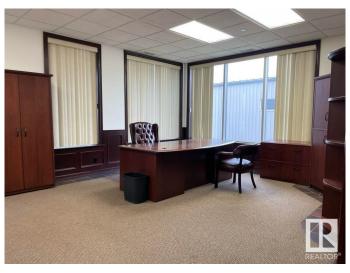

### \$2,900,000

0 Bedroom, 0.00 Bathroom, Office on 0.00 Acres

Poplar Ridge (Brazeau), Rural Brazeau County, AB

Impressive 2 storey office building with full basement and 3 bay heated garage. Inviting reception area, surrounded by multiple offices are on main floor. On the 2nd floor you will find a boardroom with kitchenette and 2 executive offices with balcony access. Basement features a large crew meeting room with kitchenette, exercise room, bathrooms with showers, large fire safe vault room, mechanical room and storage. 3 bay heated garage is accessed from the building. Paved parking. Property is leased at \$12,500 triple net per month for a 5 year lease.