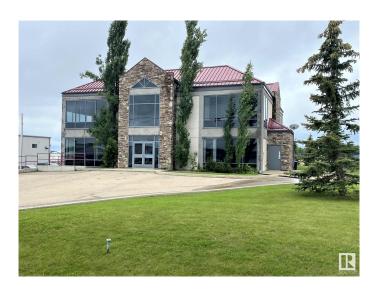

### \$2,900,000

0 Bedroom, 0.00 Bathroom, Office on 0.00 Acres

Poplar Ridge (Brazeau), Rural Brazeau County, AB

Impressive 2 storey office building with full basement and 3 bay heated garage. Inviting reception area, surrounded by multiple offices are on main floor. On the 2nd floor you will find a boardroom with kitchenette and 2 executive offices with balcony access. Basement features a large crew meeting room with kitchenette, exercise room, bathrooms with showers, large fire safe vault room, mechanical room and storage. 3 bay heated garage is accessed from the building. Paved parking. Property is leased at \$12,500 triple net per month for a 5 year lease.