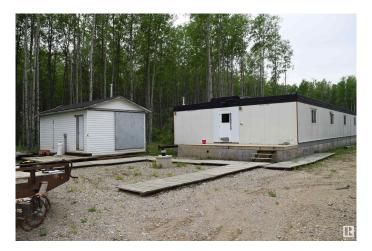

#### \$40,000

9 Bedroom, 10.00 Bathroom, 3,254 sqft Single Family on 2.76 Acres

Red Earth Creek, Red Earth Creek, AB

"Civil Enforcement Sale" This 3,255 sq.ft. 9 Bedroom, 9 Bathroom + 1 Bathroom in the Pump House, Single Family/Commercial Rooming House is for sale 50% Ownership, the other 50% can be Purchased by going to Court through Partition and Sale. The place is in need of some work but, it would make a Beautiful Place to call Home or otherwise. There is a Pump House, 2 Decks, 9 Campsites and plenty of room for what ever you want. All information and measurements have been obtained from the M.D. of Opportunity No. 17, or assumed, and could not be confirmed. "The measurements represented do not imply they are in accordance with the Residential Measurement Standard in Alberta". There is NO ACCESS to the property, drive-by's only and please respect the Owner's situation.

#### **Amenities**

Amenities Deck

Parking Spaces 12

Parking See Remarks

#### **Exterior**

Exterior Wood, Metal

Exterior Features Commercial, Flat Site, Landscaped, Schools, Shopping Nearby, Treed

Lot

Roof Roll Roofing
Construction Wood, Metal
Foundation See Remarks