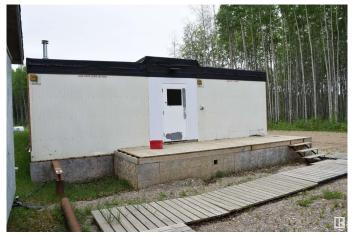

#### \$40,000

9 Bedroom, 10.00 Bathroom, 3,254 sqft Single Family on 2.76 Acres

Red Earth Creek, Red Earth Creek, AB

"Civil Enforcement Sale" This 3,255 sq.ft. 9 Bedroom, 9 Bathroom + 1 Bathroom in the Pump House, Single Family/Commercial Rooming House is for sale 50% Ownership, the other 50% can be Purchased by going to Court through Partition and Sale. The place is in need of some work but, it would make a Beautiful Place to call Home or otherwise. There is a Pump House, 2 Decks, 9 Campsites and plenty of room for what ever you want. All information and measurements have been obtained from the M.D. of Opportunity No. 17, or assumed, and could not be confirmed. "The measurements represented do not imply they are in accordance with the Residential Measurement Standard in Alberta". There is NO ACCESS to the property, drive-by's only and please respect the Owner's situation.

#### **Amenities**

Amenities Deck

Parking Spaces 12

Parking See Remarks

#### **Exterior**

Exterior Wood, Metal

Exterior Features Commercial, Flat Site, Landscaped, Schools, Shopping Nearby, Treed

Lot

Roof Roll Roofing
Construction Wood, Metal
Foundation See Remarks