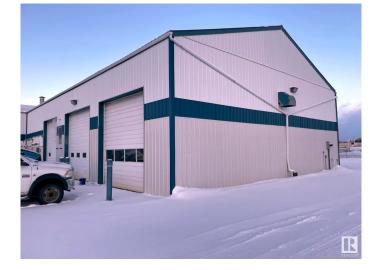

# \$1,200,000

Built in 1995

0 Bedroom, 0.00 Bathroom, Industrial on 0.00 Acres

Poplar Ridge (Brazeau), Rural Brazeau County, AB

2 Acres with 5,160 sq ft industrial building located in Brazeau County on corner lot 5206 62 St. Building features: 2 drive through bays with oil pit access, 3rd bay (not drive though), 100â€<sup>™</sup> drive through wash bay, office space with 2 offices, 2 bathrooms, file storage room, break room and a mezzanine with crew room and parts room. Property is fenced with chain link fence. Property is leased until November 2026