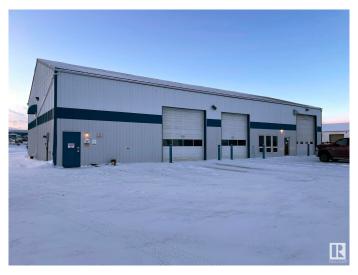

# \$1,200,000

Built in 1995

0 Bedroom, 0.00 Bathroom, Industrial on 0.00 Acres

Poplar Ridge (Brazeau), Rural Brazeau County, AB

2 Acres with 5,160 sq ft industrial building located in Brazeau County on corner lot 5206 62 St. Building features: 2 drive through bays with oil pit access, 3rd bay (not drive though), 100â€<sup>™</sup> drive through wash bay, office space with 2 offices, 2 bathrooms, file storage room, break room and a mezzanine with crew room and parts room. Property is fenced with chain link fence. Property is leased until November 2026