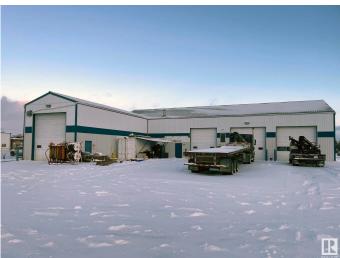

# \$1,200,000

Built in 1995

0 Bedroom, 0.00 Bathroom, Industrial on 0.00 Acres

Poplar Ridge (Brazeau), Rural Brazeau County, AB

2 Acres with 5,160 sq ft industrial building located in Brazeau County on corner lot 5206 62 St. Building features: 2 drive through bays with oil pit access, 3rd bay (not drive though), 100â€<sup>™</sup> drive through wash bay, office space with 2 offices, 2 bathrooms, file storage room, break room and a mezzanine with crew room and parts room. Property is fenced with chain link fence. Property is leased until November 2026