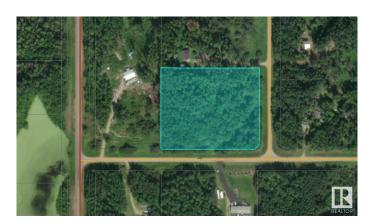

## \$89,000

0 Bedroom, 0.00 Bathroom, Rural on 3.90 Acres

Louden Park, Rural Lac Ste. Anne County, AB

3.9 acre corner lot located in the subdivision of Louden Park. Zoned as country residential. Treed for privacy. Only 25 minutes to Spruce Grove/Stony Plain. GST applicable on sale. To be sold as is with no warranties or guarantees. Buyer to confirm all details regarding the property are to their satisfaction prior to proceeding with an offer.

## **Community Information**

Address 100 54127 Rge Rd 30

Area Rural Lac Ste. Anne County

Subdivision Louden Park

City Rural Lac Ste. Anne County

County ALBERTA

Province AB

Postal Code T0E 0A0