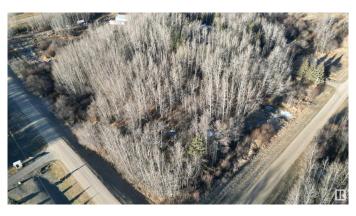

## \$89,000

0 Bedroom, 0.00 Bathroom, Rural on 3.90 Acres

Louden Park, Rural Lac Ste. Anne County, AB

3.9 acre corner lot located in the subdivision of Louden Park. Zoned as country residential. Treed for privacy. Only 25 minutes to Spruce Grove/Stony Plain. GST applicable on sale. To be sold as is with no warranties or guarantees. Buyer to confirm all details regarding the property are to their satisfaction prior to proceeding with an offer.