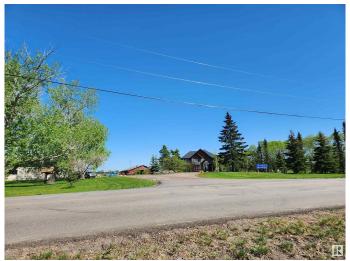

## \$926,000

4 Bedroom, 3.50 Bathroom, 3,423 sqft Rural on 20.92 Acres

None, Rural Leduc County, AB

"Civil Enforcement Sale" A PARTIAL, 50% OWNERSHIP, 1/2 PARTIAL INTEREST in this property only for sale. Approximately 3420 sq ft. on 20.92 acres, with 3 shops/outbuildings being sold "Sight Unseen, Where-Is, As-Is". The subject property is purported to be in good condition with high end finishes, and an unfinished walkout basement. All information and measurements have been obtained from the Tax Assessment, old MLS, an Appraisal and/or assumed, and could not be confirmed. "The measurements represented do not imply they are in accordance with the Residential Measurement Standard in Alberta". There is NO ACCESS to the property, drive-by's only and please respect the Owner's situation.

20.92

Year Built 1970

Type Rural

Sub-Type Detached Single Family

Style 2 Storey
Status Active