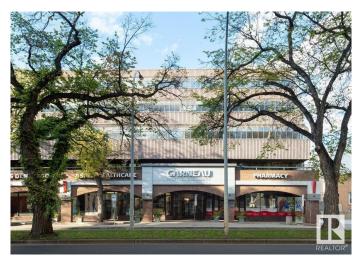

# \$380,000

0 Bedroom, 0.00 Bathroom, Office on 0.00 Acres

Garneau, Edmonton, AB

The Garneau Professional Centre is located on Whyte Ave within walking distance to the U of A. This building has recently been converted into condos, meaning these units have never been for sale individually until now. Excellent opportunity for owner/user groups. Instead of paying rent, build equity and put your money back into your pocket. Ideal for medical and professional users. Building Features include underground parking, ample visitor parking, signage opportunities facing Whyte Avenue traffic, elevators and over \$1M in common area renovations. There are several size options available from 732 Sq. Ft. up to 8,353 Sq. Ft. with a healthy mix of developed medical and office space as well as some raw units ready for your customization.

### **Exterior**

Exterior Brick
Construction Brick