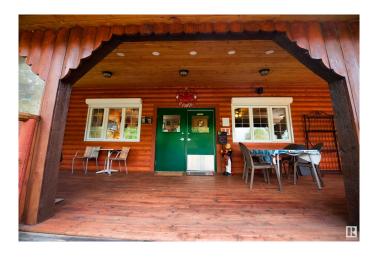

## \$1,250,000

0 Bedroom, 0.00 Bathroom,Multi-Family Commercial on 0.00 Acres

Alberta Beach, Rural Lac Ste. Anne County, AB

REMARKABLE OPPORTUNITY. Stunning recreation get-a-way on 2.23 acres being sold for Land, Buildings, Improvements. 6 SERVICED CABINS custom built 1X6 rough pine. Cabins 1 to 4 are 416 sq ft, 3 pc baths, electric stove, fridge, nook, Hide-a-bed, 6' X 16' covered deck, gas, satellite. Cabin 5, 880 sq ft, 2 dbl beds, laundry, 4 pc bath, living/dining, nook, fridge, stove, 6' X 20' covered deck. RESTAURANT: 640 sq, pine log finish, PVC commercial floor planking. Seats 20 (w) 24 more seats on 610 sq ft covered veranda (w) infrared heating, 3600 CFM fan, 100 amp service, plumbed for staff bath rm. 1536 sq ft TWO STORY SHOWER BLDG: 1st floor has male & female areas. Each has 4 coin operated stalls (w) 2 baths, 2 sinks. Female area change table. Mechanical Room has 200 amp service, high eff furnace, water softener, 85 gallons hot water tank warms in 3 minutes. 2nd floor has TWO 384 sf ft Contained suites. CAMPGROUND: 16 RV STALLS (w) water. septic, fire pits, 30 amp power, 1 serviced tent stall.