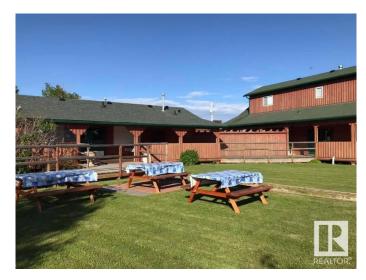

## \$1,250,000

0 Bedroom, 0.00 Bathroom,Multi-Family Commercial on 0.00 Acres

Alberta Beach, Rural Lac Ste. Anne County, AB

REMARKABLE OPPORTUNITY. Stunning recreation get-a-way on 2.23 acres being sold for Land, Buildings, Improvements. 6 SERVICED CABINS custom built 1X6 rough pine. Cabins 1 to 4 are 416 sq ft, 3 pc baths, electric stove, fridge, nook, Hide-a-bed, 6' X 16' covered deck, gas, satellite. Cabin 5, 880 sq ft, 2 dbl beds, laundry, 4 pc bath, living/dining, nook, fridge, stove, 6' X 20' covered deck. RESTAURANT: 640 sq, pine log finish, PVC commercial floor planking. Seats 20 (w) 24 more seats on 610 sq ft covered veranda (w) infrared heating, 3600 CFM fan, 100 amp service, plumbed for staff bath rm. 1536 sq ft TWO STORY SHOWER BLDG: 1st floor has male & female areas. Each has 4 coin operated stalls (w) 2 baths, 2 sinks. Female area change table. Mechanical Room has 200 amp service, high eff furnace, water softener, 85 gallons hot water tank warms in 3 minutes. 2nd floor has TWO 384 sf ft Contained suites. CAMPGROUND: 16 RV STALLS (w) water. septic, fire pits, 30 amp power, 1 serviced tent stall.