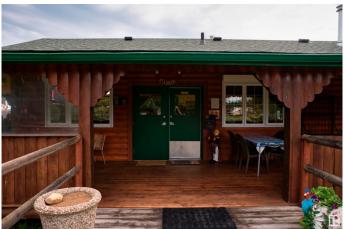

## \$1,250,000

0 Bedroom, 0.00 Bathroom,Multi-Family Commercial on 0.00 Acres

Alberta Beach, Rural Lac Ste. Anne County, AB

REMARKABLE OPPORTUNITY. Stunning recreation get-a-way on 2.23 acres being sold for Land, Buildings, Improvements. 6 SERVICED CABINS custom built 1X6 rough pine. Cabins 1 to 4 are 416 sq ft, 3 pc baths, electric stove, fridge, nook, Hide-a-bed, 6' X 16' covered deck, gas, satellite. Cabin 5, 880 sq ft, 2 dbl beds, laundry, 4 pc bath, living/dining, nook, fridge, stove, 6' X 20' covered deck. RESTAURANT: 640 sq, pine log finish, PVC commercial floor planking. Seats 20 (w) 24 more seats on 610 sq ft covered veranda (w) infrared heating, 3600 CFM fan, 100 amp service, plumbed for staff bath rm. 1536 sq ft TWO STORY SHOWER BLDG: 1st floor has male & female areas. Each has 4 coin operated stalls (w) 2 baths, 2 sinks. Female area change table. Mechanical Room has 200 amp service, high eff furnace, water softener, 85 gallons hot water tank warms in 3 minutes. 2nd floor has TWO 384 sf ft Contained suites. CAMPGROUND: 16 RV STALLS (w) water. septic, fire pits, 30 amp power, 1 serviced tent stall.