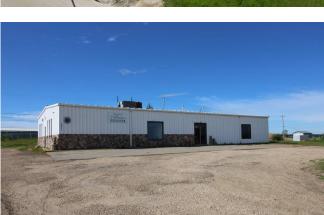

#### \$220,000

0 Bedroom, 0.00 Bathroom, Industrial on 0.00 Acres

Mayerthorpe, Mayerthorpe, AB

Spacious commercial building located on highway 22 pass through in the town of Mayerthorpe. Great exposure, plenty of room for parking. Steel building has been well kept, with features such as an asphalt pad, raised rustic wooden floor, 2 entrances, custom exterior and interior stonework and a rear loading bay with an overhead door. Interior could be divvied to allow for two separate storefronts or storage. High lot with good drainage. Great opportunity to start or expand your business!