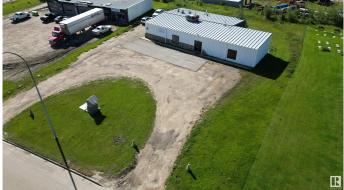

#### \$220,000

0 Bedroom, 0.00 Bathroom, Industrial on 0.00 Acres

Mayerthorpe, Mayerthorpe, AB

Spacious commercial building located on highway 22 pass through in the town of Mayerthorpe. Great exposure, plenty of room for parking. Steel building has been well kept, with features such as an asphalt pad, raised rustic wooden floor, 2 entrances, custom exterior and interior stonework and a rear loading bay with an overhead door. Interior could be divvied to allow for two separate storefronts or storage. High lot with good drainage. Great opportunity to start or expand your business!