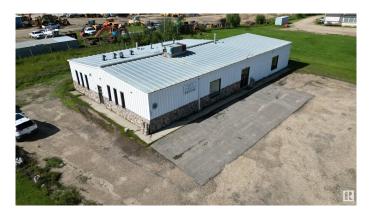

#### \$220,000

0 Bedroom, 0.00 Bathroom, Industrial on 0.00 Acres

Mayerthorpe, Mayerthorpe, AB

Spacious commercial building located on highway 22 pass through in the town of Mayerthorpe. Great exposure, plenty of room for parking. Steel building has been well kept, with features such as an asphalt pad, raised rustic wooden floor, 2 entrances, custom exterior and interior stonework and a rear loading bay with an overhead door. Interior could be divvied to allow for two separate storefronts or storage. High lot with good drainage. Great opportunity to start or expand your business!