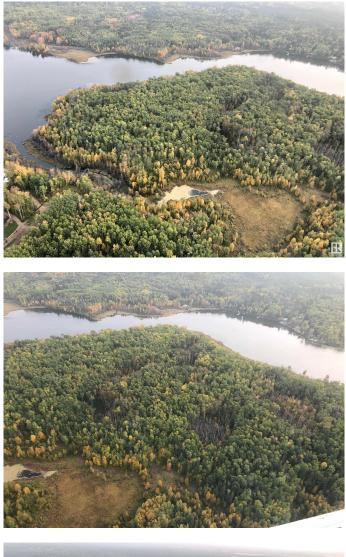

### \$1,650,000

0 Bedroom, 0.00 Bathroom, Rural on 55.48 Acres

None, Rural Westlock County, AB

55.48 acres of rolling topography with approximately 3000 feet of lake frontage, with title to water's edge. With many acres of shore being sand and gravel. Very secluded with a new road just into the property. This is a rare opportunity for you to own one of the largest, privately owned parcels of lake front property on this lake! Property is mostly bush with a great view of the lake. This lake is estimated to be only 65 km from Edmonton. Long Island Lake is an awesome venue for water sports, fishing, skating, kayaking, snowmobiling, quadding, etc. GST may be applicable. Being spring fed, the lake is one of the cleanest in Alberta. Only 2.5 miles off of HWY 801. Sellers will consider seller financing.

### Exterior

Exterior Features Backs Onto Lake, Beach Access, Boating, Lake View, Private Fishing, Subdividable Lot, Waterfront Property