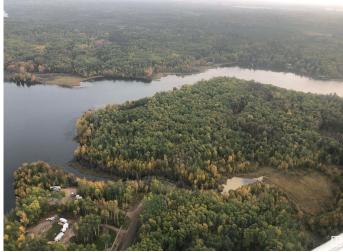

### \$1,650,000

0 Bedroom, 0.00 Bathroom, Rural on 55.48 Acres

None, Rural Westlock County, AB

55.48 acres of rolling topography with approximately 3000 feet of lake frontage, with title to water's edge. With many acres of shore being sand and gravel. Very secluded with a new road just into the property. This is a rare opportunity for you to own one of the largest, privately owned parcels of lake front property on this lake! Property is mostly bush with a great view of the lake. This lake is estimated to be only 65 km from Edmonton. Long Island Lake is an awesome venue for water sports, fishing, skating, kayaking, snowmobiling, quadding, etc. GST may be applicable. Being spring fed, the lake is one of the cleanest in Alberta. Only 2.5 miles off of HWY 801. Sellers will consider seller financing.

### Exterior

Exterior Features Backs Onto Lake, Beach Access, Boating, Lake View, Private Fishing, Subdividable Lot, Waterfront Property