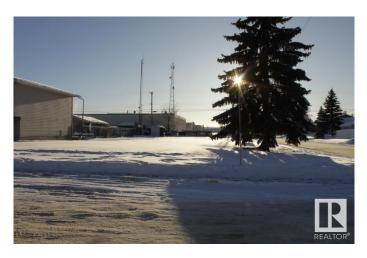

#### \$45,000

0 Bedroom, 0.00 Bathroom, Single Family on 0.00 Acres

Tofield, Tofield, AB

Corner lot in great location near schools, arena and curling club in Tofield, 30 minutes east of Edmonton and Sherwood Park and 45 minutes from the Edmonton International Airport (YEG). Build your dream home on this 50 ft x 140 ft lot. The Town of Tofield offers a RESIDENTIAL TAX INCENTIVE for new construction (75/50/25). Just around the corner from the Rodeo and sports grounds and only a few blocks from Main Street Tofield which features a library, medical clinic, pharmacies and many other businesses. Not far from the Tofield Health Centre. Tofield is on the Edmonton waterline. Welcome home!

### Exterior

Exterior Features Back Lane, Corner Lot, Flat Site, Playground Nearby, Schools