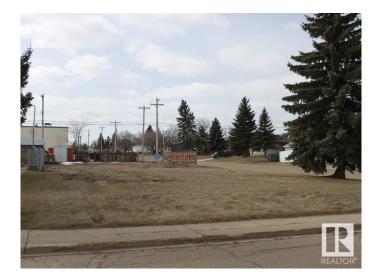

#### \$45,000

0 Bedroom, 0.00 Bathroom, Single Family on 0.00 Acres

Tofield, Tofield, AB

Corner lot in great location near schools, arena and curling club in Tofield, 30 minutes east of Edmonton and Sherwood Park and 45 minutes from the Edmonton International Airport (YEG). Build your dream home on this 50 ft x 140 ft lot. The Town of Tofield offers a RESIDENTIAL TAX INCENTIVE for new construction (75/50/25). Just around the corner from the Rodeo and sports grounds and only a few blocks from Main Street Tofield which features a library, medical clinic, pharmacies and many other businesses. Not far from the Tofield Health Centre. Tofield is on the Edmonton waterline. Welcome home!

### Exterior

Exterior Features Back Lane, Corner Lot, Flat Site, Playground Nearby, Schools