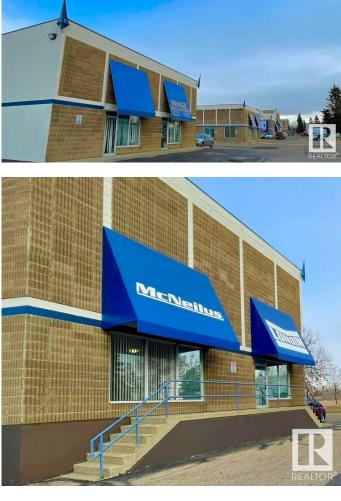

# \$0 - 25 Chisholm Avenue, St. Albert

MLS® #E4365046

#### \$0

0 Bedroom, 0.00 Bathroom, Industrial on 0.00 Acres

Campbell Business Park, St. Albert, AB

NEWLY REMODELED 2023: Call 587-635-1999 for availability and rates Concorde Centre is a Flex/Warehouse = Multi-use Warehouse/Bay/Office/Shop FLEXIBLE CONFIGURATION, conveniently located just minutes off the Anthony Henday N. Hwy. North Edmonton/ St. Albert commercial district community with customer and employee parking. Concorde Centre; Solid concrete structure buildings with HIGH VISABILITY signage above each leasable space. Building Info: -Insulated concrete blocks, steel ceiling deck with SBS roof -Highly Insulated -Loading: Mix of Grade with 16x16 O/H -Power Supply: 3 phase power with 100-600A service -Floor Drain Sumps in Place -Ceiling Height: up to 24' -Heating: Mix of Rooftop HVAC system and Radiant heating units Unit 110: 2,200sqft unit, potential availability by end of July 2025, Grade level bay with paint booth, one (1) overhead door, mezzanine space, and washroom.

### Exterior

| Exterior     | Block, Concrete, Steel Frame |
|--------------|------------------------------|
| Construction | Block, Concrete, Steel Frame |