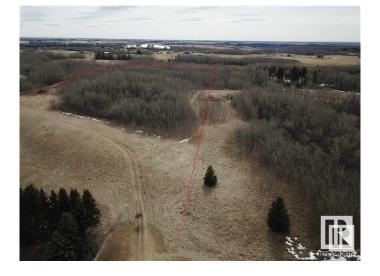

#### \$995,000

0 Bedroom, 0.00 Bathroom, Rural on 20.10 Acres

None, Rural Parkland County, AB

Right at Edmonton's south west boundary is this 20 acres. A nice mix of open rolling meadowlands and treed hills with walking trails. Birds and Wild life all around. Many very private building site options in the hills. Black Hawk and Petroleum Club Golf Courses are both nearby. There is also a more private access to this parcel from the south boundary on Twp Road 512 which may give the opportunity for further subdivision. This parcel is 1/2 mile outside Edmonton's south boundary so access would be 15 minutes to the Anthony Henday and the west Edmonton area and about 20 minutes to the International Airport Nisku/Leduc area.

## **Exterior**

Exterior Features Golf Nearby, No Through Road, Private Setting, Rolling Land, Sloping

Lot, Subdividable Lot, Treed Lot