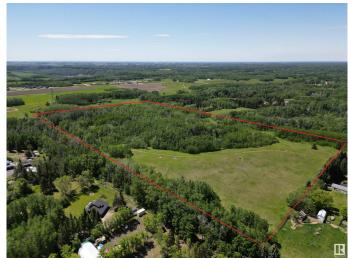

#### \$995,000

0 Bedroom, 0.00 Bathroom, Rural on 20.10 Acres

None, Rural Parkland County, AB

Right at Edmonton's south west boundary is this 20 acres. A nice mix of open rolling meadowlands and treed hills with walking trails. Birds and Wild life all around. Many very private building site options in the hills. Black Hawk and Petroleum Club Golf Courses are both nearby. There is also a more private access to this parcel from the south boundary on Twp Road 512 which may give the opportunity for further subdivision. This parcel is 1/2 mile outside Edmonton's south boundary so access would be 15 minutes to the Anthony Henday and the west Edmonton area and about 20 minutes to the International Airport Nisku/Leduc area.

## **Exterior**

Exterior Features Golf Nearby, No Through Road, Private Setting, Rolling Land, Sloping

Lot, Subdividable Lot, Treed Lot