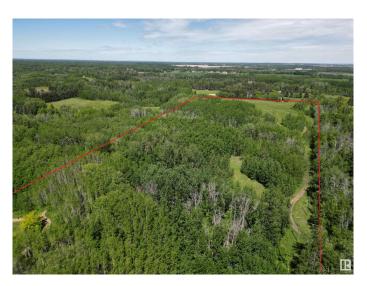

#### \$995,000

0 Bedroom, 0.00 Bathroom, Rural on 20.10 Acres

None, Rural Parkland County, AB

Right at Edmonton's south west boundary is this 20 acres. A nice mix of open rolling meadowlands and treed hills with walking trails. Birds and Wild life all around. Many very private building site options in the hills. Black Hawk and Petroleum Club Golf Courses are both nearby. There is also a more private access to this parcel from the south boundary on Twp Road 512 which may give the opportunity for further subdivision. This parcel is 1/2 mile outside Edmonton's south boundary so access would be 15 minutes to the Anthony Henday and the west Edmonton area and about 20 minutes to the International Airport Nisku/Leduc area.

## **Exterior**

Exterior Features Golf Nearby, No Through Road, Private Setting, Rolling Land, Sloping

Lot, Subdividable Lot, Treed Lot