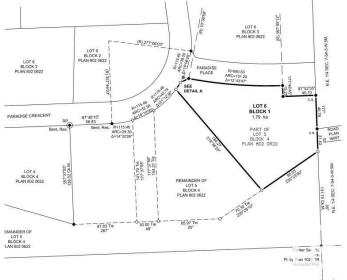

### \$100,000

0 Bedroom, 0.00 Bathroom, Rural on 4.42 Acres

Paradise Estates, Rural Lac Ste. Anne County, AB

Newly subdivided 4.42 acre lot ready for development in the subdivision of Paradise Estates. Only 10 minutes from Alberta Beach and half an hour from Stony Plain/Spruce Grove. Lot is mostly treed and offers great privacy. Buyer would bear the responsibility of developing an approach for access. GST applicable on sale. Dimensions on aerial photo approximate and for reference only.

#### **Community Information**

| Address     | 3524 Township Road 542     |
|-------------|----------------------------|
| Area        | Rural Lac Ste. Anne County |
| Subdivision | Paradise Estates           |
| City        | Rural Lac Ste. Anne County |
| County      | ALBERTA                    |