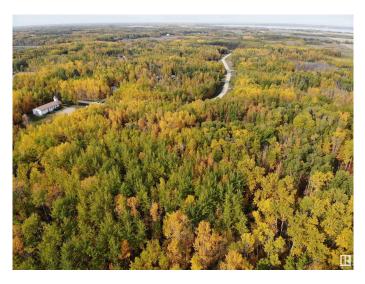

### \$100,000

0 Bedroom, 0.00 Bathroom, Rural on 4.42 Acres

Paradise Estates, Rural Lac Ste. Anne County, AB

Newly subdivided 4.42 acre lot ready for development in the subdivision of Paradise Estates. Only 10 minutes from Alberta Beach and half an hour from Stony Plain/Spruce Grove. Lot is mostly treed and offers great privacy. Buyer would bear the responsibility of developing an approach for access. GST applicable on sale. Dimensions on aerial photo approximate and for reference only.

#### Exterior

Exterior Features Treed Lot