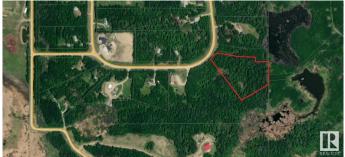

### \$100,000

0 Bedroom, 0.00 Bathroom, Rural on 4.42 Acres

Paradise Estates, Rural Lac Ste. Anne County, AB

Newly subdivided 4.42 acre lot ready for development in the subdivision of Paradise Estates. Only 10 minutes from Alberta Beach and half an hour from Stony Plain/Spruce Grove. Lot is mostly treed and offers great privacy. Buyer would bear the responsibility of developing an approach for access. GST applicable on sale. Dimensions on aerial photo approximate and for reference only.