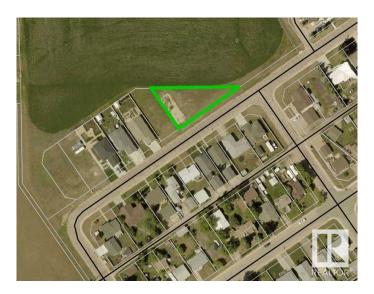

## \$79,900

0 Bedroom, 0.00 Bathroom, Single Family on 0.00 Acres

Westlock, Westlock, AB

Welcome to your canvas of possibilities! Nestled in the heart of Westlock, Alberta, this expansive vacant lot presents a rare opportunity for your dream project. Boasting an ample size and a unique pie-shaped layout, this parcel of land offers endless potential for your imagination to take flight. Already equipped with water, sewer, power, and high-speed fiber optics directly into the lot, ensuring ease and convenience for development. Positioned adjacent to serene greenspace, offering a peaceful backdrop. Close proximity to the picturesque Whisselville Pond and the inviting Rotary Walking Trails, ideal for leisurely strolls and enjoying the beauty of nature. Seize this rare opportunity to own a large, well-serviced vacant lot in Westlock, Alberta. With its prime location, abundant amenities, and utilities already in place, this property is a gateway to realizing your vision.

# **Community Information**

Address 9832 111 Street

Area Westlock
Subdivision Westlock
City Westlock
County ALBERTA

Province AB

Postal Code T7P 0C6