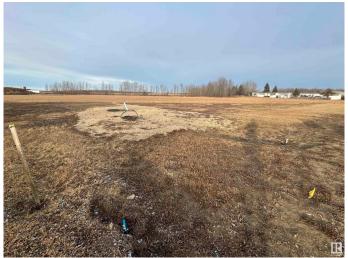

## \$79,900

0 Bedroom, 0.00 Bathroom, Single Family on 0.00 Acres

Westlock, Westlock, AB

Welcome to your canvas of possibilities! Nestled in the heart of Westlock, Alberta, this expansive vacant lot presents a rare opportunity for your dream project. Boasting an ample size and a unique pie-shaped layout, this parcel of land offers endless potential for your imagination to take flight. Already equipped with water, sewer, power, and high-speed fiber optics directly into the lot, ensuring ease and convenience for development. Positioned adjacent to serene greenspace, offering a peaceful backdrop. Close proximity to the picturesque Whisselville Pond and the inviting Rotary Walking Trails, ideal for leisurely strolls and enjoying the beauty of nature. Seize this rare opportunity to own a large, well-serviced vacant lot in Westlock, Alberta. With its prime location, abundant amenities, and utilities already in place, this property is a gateway to realizing your vision.