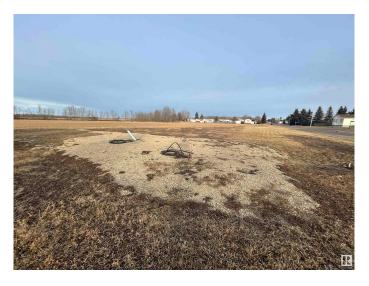

## \$79,900

0 Bedroom, 0.00 Bathroom, Single Family on 0.00 Acres

Westlock, Westlock, AB

Welcome to your canvas of possibilities! Nestled in the heart of Westlock, Alberta, this expansive vacant lot presents a rare opportunity for your dream project. Boasting an ample size and a unique pie-shaped layout, this parcel of land offers endless potential for your imagination to take flight. Already equipped with water, sewer, power, and high-speed fiber optics directly into the lot, ensuring ease and convenience for development. Positioned adjacent to serene greenspace, offering a peaceful backdrop. Close proximity to the picturesque Whisselville Pond and the inviting Rotary Walking Trails, ideal for leisurely strolls and enjoying the beauty of nature. Seize this rare opportunity to own a large, well-serviced vacant lot in Westlock, Alberta. With its prime location, abundant amenities, and utilities already in place, this property is a gateway to realizing your vision.