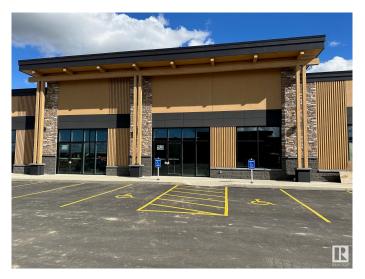

## \$0

0 Bedroom, 0.00 Bathroom, Retail on 0.00 Acres

Fenwyck, Spruce Grove, AB

Prime retail opportunity at Pioneer Crossing in the heart of Spruce Grove's brand new Ballpark District! 1900 +/- sq ft space located at the crossroads of Highway 16A and Pioneer road with direct highway access and only 7 minutes West of Edmonton. High traffic volume- 25,000+/- vehicles per day. Excellent visibility & exposure with plenty of new residential construction. Located next to the future Metro Ballpark, a brand new state-of-the-art baseball facility with plans of a Field House as well as an outdoor amphitheater. Perfect opportunity to start or expand your business in the ultimate up and coming location in Spruce Grove. Zoned C-2 Vehicular Oriented Traffic.