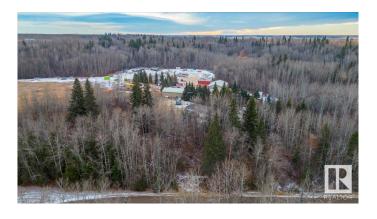

## \$1,099,000

0 Bedroom, 0.00 Bathroom, Industrial on 0.00 Acres

Telfordville, Telfordville, AB

Great opportunity to live and have your business on the same Property! Beautiful private setting with trees, a creek and all located on pavement. This 35.12 acres hosts a 1506 sq/ft house with a 20x28 attached garage with a creek behind it and sheltered from the industrial yard. The graveled industrial yard is set up to move right in. On it is a 50x29 heated and insulated quonset with power and a cement floor. A 40x80 Fully finished Shop metal cladded inside and out with 2 overhead doors (12x14 and 16x14), heated, insulated, power, mezzanine, 3pc bathroom, with offices and lunch room in the front. A 50x80 drive through shop (18x14 doors) with power, heat, fully insulated with an mezzanine, spray booth, and office with two more overhead doors off the side. This beautiful property has extra room to expand your business or keep it the way it is.