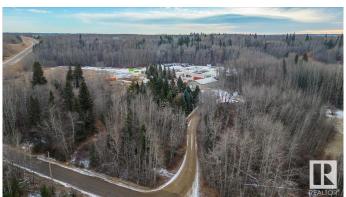

## \$1,099,000

0 Bedroom, 0.00 Bathroom, Industrial on 0.00 Acres

Telfordville, Telfordville, AB

Great opportunity to live and have your business on the same Property! Beautiful private setting with trees, a creek and all located on pavement. This 35.12 acres hosts a 1506 sq/ft house with a 20x28 attached garage with a creek behind it and sheltered from the industrial yard. The graveled industrial yard is set up to move right in. On it is a 50x29 heated and insulated quonset with power and a cement floor. A 40x80 Fully finished Shop metal cladded inside and out with 2 overhead doors (12x14 and 16x14), heated, insulated, power, mezzanine, 3pc bathroom, with offices and lunch room in the front. A 50x80 drive through shop (18x14 doors) with power, heat, fully insulated with an mezzanine, spray booth, and office with two more overhead doors off the side. This beautiful property has extra room to expand your business or keep it the way it is.