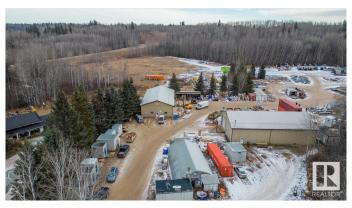

## \$1,099,000

0 Bedroom, 0.00 Bathroom, Industrial on 0.00 Acres

Telfordville, Telfordville, AB

Great opportunity to live and have your business on the same Property! Beautiful private setting with trees, a creek and all located on pavement. This 35.12 acres hosts a 1506 sq/ft house with a 20x28 attached garage with a creek behind it and sheltered from the industrial yard. The graveled industrial yard is set up to move right in. On it is a 50x29 heated and insulated quonset with power and a cement floor. A 40x80 Fully finished Shop metal cladded inside and out with 2 overhead doors (12x14 and 16x14), heated, insulated, power, mezzanine, 3pc bathroom, with offices and lunch room in the front. A 50x80 drive through shop (18x14 doors) with power, heat, fully insulated with an mezzanine, spray booth, and office with two more overhead doors off the side. This beautiful property has extra room to expand your business or keep it the way it is.