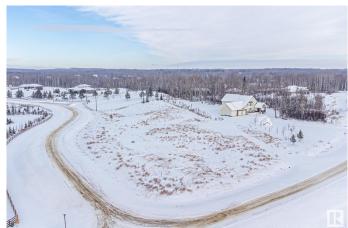

#### \$243,650

0 Bedroom, 0.00 Bathroom, Rural on 2.33 Acres

Muir Lake Heights, Rural Parkland County, AB

Beautiful Lot #35 Welcome to Cornerstone Estates, also known as Muir Lake Heights Phase 2. Located just minutes north of Spruce Grove and 15 minutes west of Edmonton, this beautiful development offers the luxury of country living. Enjoy peace, privacy, and the beauty of nature, with walking trails leading to Muir Lake for fishing, canoeing, kayaking, and bird watching. Children will attend the prestigious Muir Lake School, with bussing available from Cornerstone. Vacant lots range from 2.03 to 3.65 acres, some fully treed and completely private.

#### **Exterior**

Exterior Features Airport Nearby, Cul-De-Sac, Environmental Reserve, Golf Nearby,

Schools, Shopping Nearby