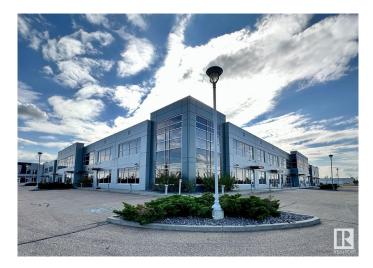

#### \$0

0 Bedroom, 0.00 Bathroom, Office on 0.00 Acres

Leduc Industrial Park, Leduc, AB

UNDER NEW OWNERSHIP. Construction -Tilt Up Concrete. Excellent curb appeal and campus style office amenities. Ability to customize interior-build out to suit operator needs. New ownership with plans in place to complete \$3M+ in site work. Strategically located fronting Airport Road, the two properties are situated just east of the QEII providing direct global freight and passenger reach via the Edmonton International Airport ( $\hat{a} \in \mathbb{C}EIA\hat{a} \in \bullet$ ), highway systems and rail infrastructure. Building A: 796 sq.ft. to 16,008 sq.ft. $\hat{A} \pm$  of office build out

# Exterior

| Exterior     | Concrete |
|--------------|----------|
| Construction | Concrete |