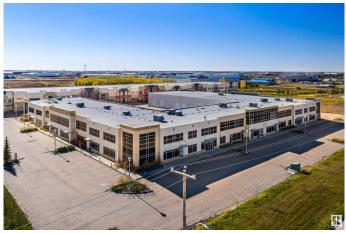

#### \$0

0 Bedroom, 0.00 Bathroom, Office on 0.00 Acres

Leduc Industrial Park, Leduc, AB

UNDER NEW OWNERSHIP. Construction -Tilt Up Concrete. Excellent curb appeal and campus style office amenities. Ability to customize interior-build out to suit operator needs. New ownership with plans in place to complete \$3M+ in site work. Strategically located fronting Airport Road, the two properties are situated just east of the QEII providing direct global freight and passenger reach via the Edmonton International Airport ( $\hat{a} \in \mathbb{C}EIA\hat{a} \in \bullet$ ), highway systems and rail infrastructure. Building A: 796 sq.ft. to 16,008 sq.ft. $\hat{A} \pm$  of office build out

# Exterior

| Exterior     | Concrete |
|--------------|----------|
| Construction | Concrete |