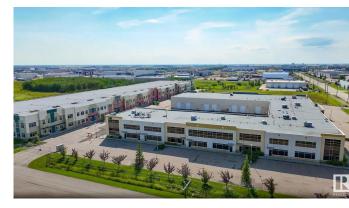

#### \$0

0 Bedroom, 0.00 Bathroom, Office on 0.00 Acres

Leduc Industrial Park, Leduc, AB

UNDER NEW OWNERSHIP. Construction -Tilt Up Concrete. Excellent curb appeal and campus style office amenities. Ability to customize interior-build out to suit operator needs. New ownership with plans in place to complete \$3M+ in site work. Strategically located fronting Airport Road, the two properties are situated just east of the QEII providing direct global freight and passenger reach via the Edmonton International Airport ( $\hat{a} \in \mathbb{C}EIA\hat{a} \in \bullet$ ), highway systems and rail infrastructure. Building A: 796 sq.ft. to 16,008 sq.ft. $\hat{A} \pm$  of office build out

# Exterior

| Exterior     | Concrete |
|--------------|----------|
| Construction | Concrete |