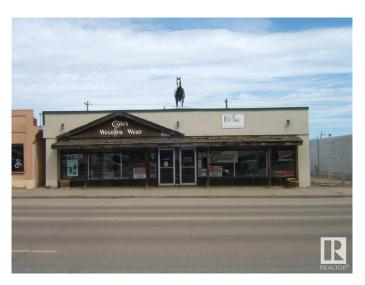

## \$239,500

0 Bedroom, 0.00 Bathroom, Retail on 0.00 Acres

Vegreville, Vegreville, AB

Location! Location! Located in the Heart of the Progressive Town of Vegreville on Highway 16A you will Find at a Value Priced 5206 sq. ft. Building with 1/2 Basement on a 6250 sq. ft. Lot. Presently Building is Occupied with 2 Tenants. If you Need Exposure in a High Traffic Area, this May be the Building for You. Start your Own Business or Purchase for an Investment Property with Plenty of Opportunities to Fill that Missing Niche in Vegreville. Invest Today!