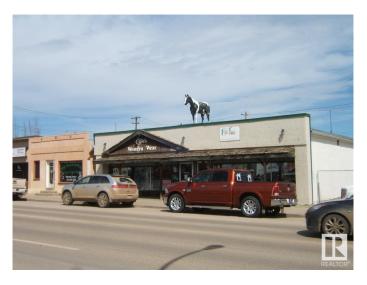

## \$239,500

0 Bedroom, 0.00 Bathroom, Retail on 0.00 Acres

Vegreville, Vegreville, AB

Location! Location! Located in the Heart of the Progressive Town of Vegreville on Highway 16A you will Find at a Value Priced 5206 sq. ft. Building with 1/2 Basement on a 6250 sq. ft. Lot. Presently Building is Occupied with 2 Tenants. If you Need Exposure in a High Traffic Area, this May be the Building for You. Start your Own Business or Purchase for an Investment Property with Plenty of Opportunities to Fill that Missing Niche in Vegreville. Invest Today!