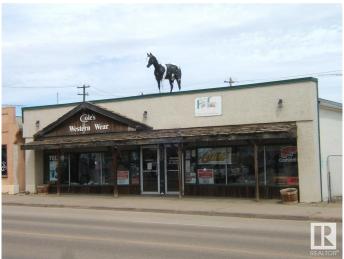

## \$239,500

0 Bedroom, 0.00 Bathroom, Retail on 0.00 Acres

Vegreville, Vegreville, AB

Location! Location! Located in the Heart of the Progressive Town of Vegreville on Highway 16A you will Find at a Value Priced 5206 sq. ft. Building with 1/2 Basement on a 6250 sq. ft. Lot. Presently Building is Occupied with 2 Tenants. If you Need Exposure in a High Traffic Area, this May be the Building for You. Start your Own Business or Purchase for an Investment Property with Plenty of Opportunities to Fill that Missing Niche in Vegreville. Invest Today!