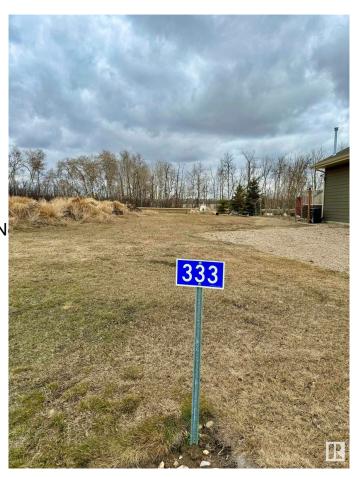

# \$87,987 - 333 Lakeview Avenue, Rural Camrose County

MLS® #E4375914

## **Community Information**

333 Lakeview Avenue Address

| Area        | Rural Camrose County |
|-------------|----------------------|
| Subdivision | Pelican View Estates |
| City        | Rural Camrose County |
| County      | ALBERTA              |
| Province    | AB                   |
| Postal Code | T0B 0H3              |