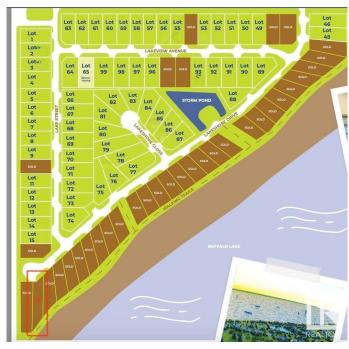

### \$289.999

0 Bedroom, 0.00 Bathroom, Rural on 0.28 Acres

Pelican View Estates, Rural Camrose County, AB

Escape to the Pelican View Estates and build your dream home. Live full time or spend the summers steps away from the North shore of Buffalo Lake. This lot backs onto the lake with stunning views of land and water. Architectural controls keep the style and quality of the homes to a standard you will love. The Estates hold many stunning residential homes, walking trails, sandy beaches and the town of Bashaw minutes away. Located 10 minutes from Bashaw, 2.5 hours from Calgary, 1 hour from Red Deer and only 2 hours from Edmonton right in central Alberta! Start living life at the lake today! \*Purchase price + GST is applicable. Condo fees are for the operational costs of the water and sanitation system.

# **Community Information**

Address 217 Lakeshore Drive

Area Rural Camrose County
Subdivision Pelican View Estates
City Rural Camrose County

County ALBERTA

Province AB

Postal Code T0B 0H3