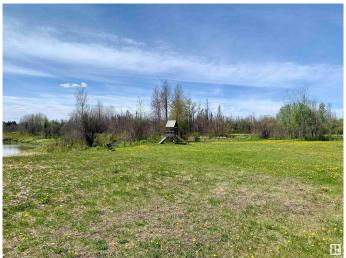

### \$69,000

0 Bedroom, 0.00 Bathroom, Rural on 0.75 Acres

Lobstick Resort, Rural Yellowhead, AB

Nestled in the serene surroundings of Lobstick Resort, this stunning .75 acre parcel of land offers an unparalleled opportunity to own a piece of Alberta's breathtaking natural landscape. This generous lot, less than an hour to Edson, presents a blank canvas for you to bring your dream home to life. Imagine a custom-designed residence that harmonizes with the surrounding forests, wildlife, and the starlit skies of Rural Yellowhead, providing a personal sanctuary where every day feels like a vacation. Lobstick Resort is known for its access to outdoor recreation, including hiking, fishing, wildlife, and winter sports, making it an ideal location for nature enthusiasts and adventure seekers alike. Whether you envision a cozy cabin, a modern home, or a luxurious lodge, this property offers the flexibility to realize your vision.