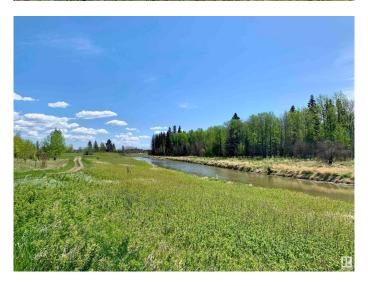

### \$69,000

0 Bedroom, 0.00 Bathroom, Rural on 0.75 Acres

Lobstick Resort, Rural Yellowhead, AB

Nestled in the serene surroundings of Lobstick Resort, this stunning .75 acre parcel of land offers an unparalleled opportunity to own a piece of Alberta's breathtaking natural landscape. This generous lot, less than an hour to Edson, presents a blank canvas for you to bring your dream home to life. Imagine a custom-designed residence that harmonizes with the surrounding forests, wildlife, and the starlit skies of Rural Yellowhead, providing a personal sanctuary where every day feels like a vacation. Lobstick Resort is known for its access to outdoor recreation, including hiking, fishing, wildlife, and winter sports, making it an ideal location for nature enthusiasts and adventure seekers alike. Whether you envision a cozy cabin, a modern home, or a luxurious lodge, this property offers the flexibility to realize your vision.