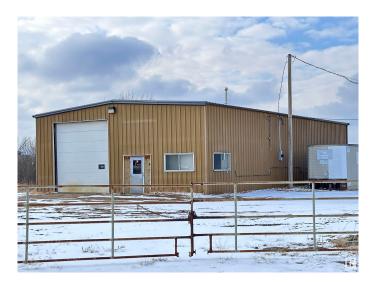

### \$329,000

0 Bedroom, 0.00 Bathroom, Industrial on 0.00 Acres

Westlock, Westlock, AB

Industrial building in a great location. 40'x75' metal clad, steel frame shop on 0.7 acres of property on the edge of the West Industrial Park in Westlock. 2-14' high by 14' wide overhead doors, one on each end, both with power openers. Building is serviced with natural gas, 3-phase electricity, water, sewer, internet. Concrete floor is drained. Office area. 2 overhead furnaces, 2-piece washroom, storage room with a wash-sink. Second building is a cold storage treated post - pole shed with galvanized metal siding, gravel/dirt floor, 50AMP service electricity. Large van body close to main shop for storage. Gravelled yard is fenced and gated for security.

## **Exterior**

Exterior Metal Clad, Steel Frame

Roof Metal Shingles

Construction Metal Clad, Steel Frame