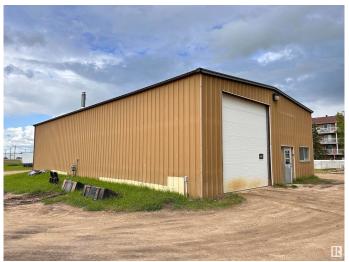

### \$329,000

0 Bedroom, 0.00 Bathroom, Industrial on 0.00 Acres

Westlock, Westlock, AB

Industrial building in a great location. 40'x75' metal clad, steel frame shop on 0.7 acres of property on the edge of the West Industrial Park in Westlock. 2-14' high by 14' wide overhead doors, one on each end, both with power openers. Building is serviced with natural gas, 3-phase electricity, water, sewer, internet. Concrete floor is drained. Office area. 2 overhead furnaces, 2-piece washroom, storage room with a wash-sink. Second building is a cold storage treated post - pole shed with galvanized metal siding, gravel/dirt floor, 50AMP service electricity. Large van body close to main shop for storage. Gravelled yard is fenced and gated for security.

## **Exterior**

Exterior Metal Clad, Steel Frame

Roof Metal Shingles

Construction Metal Clad, Steel Frame