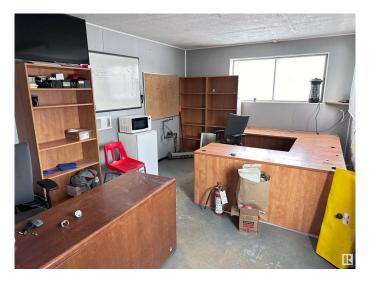

### \$329,000

0 Bedroom, 0.00 Bathroom, Industrial on 0.00 Acres

Westlock, Westlock, AB

Industrial building in a great location. 40'x75' metal clad, steel frame shop on 0.7 acres of property on the edge of the West Industrial Park in Westlock. 2-14' high by 14' wide overhead doors, one on each end, both with power openers. Building is serviced with natural gas, 3-phase electricity, water, sewer, internet. Concrete floor is drained. Office area. 2 overhead furnaces, 2-piece washroom, storage room with a wash-sink. Second building is a cold storage treated post - pole shed with galvanized metal siding, gravel/dirt floor, 50AMP service electricity. Large van body close to main shop for storage. Gravelled yard is fenced and gated for security.