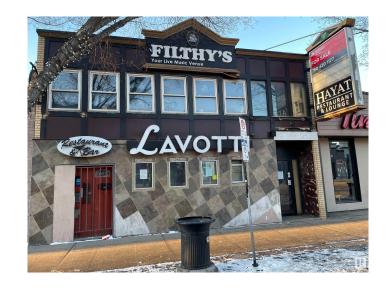

## \$2,880,000

0 Bedroom, 0.00 Bathroom, Retail on 0.00 Acres

Queen Alexandra, Edmonton, AB

PRIME LOCATION IN "OLD STRATHCONA". HISTORICALLY THIS HAS ALWAYS BEEN PRIME AREA BECAUSE IT IS ONLY BLOCKS TO THE U OF A, AND ACROSS THE RIVER FROM DOWNTOWN. THIS 6,300 SQ. FT. 2 STORY CONCRETE & STEEL BUILDING ON A 3,900 SQ. FT. LOT. (30 X 130 FT) SET UP FOR SEPARATE "BAR TYPE BUSINESS" ON TOP LEVEL AND MAIN FLOOR. EACH WITH THEIR OWN BATHROOM AREAS AND HEATING. TOP FLOOR WITH CAPACITY OF APPROXIMATELY 150 PEOPLE. THIS BUILDING HAS POTENTIAL INCOME OF APPROXIMATELY \$25,000 PER MONTH. THE POTENTIAL IS HERE FOR A GOOD RETURN, CURRENTLY VACANT.