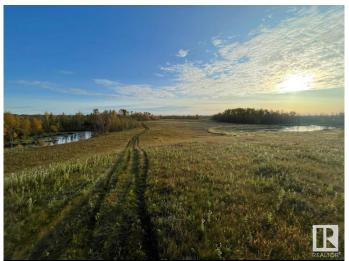

### \$444,000

0 Bedroom, 0.00 Bathroom, Rural on 63.01 Acres

None, Rural Beaver County, AB

63 ACRES. APPROVED and ZONED for 5 MASSIVE and PICTURESQUE LOTS -Located just past Hastings Lake and south of Hi-way 14 off Beaver Creek Road (RR 202) lies an incredible opportunity to develop 5 incredible estate lots. With over 60 acres of rolling treed land with meandering creeks and small lakes, and incredible sunrises and sunsets. These are gorgeous lots that offer so much more than your typical subdivision. And with an easy drive to Sherwood Park and Edmonton the opportunity and the market are significant. Developers have a blank slate to develop a unique community from scratch. The short drive off Hi-way 14 is paved and offers incredible views along a short and relaxing winding stretch of road leading to the property. And the views in every direction are truly incredible. With the demand for estate lots climbing, now is the perfect time to get started.