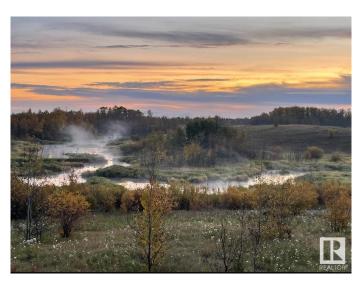

### \$444,000

0 Bedroom, 0.00 Bathroom, Rural on 63.01 Acres

None, Rural Beaver County, AB

63 ACRES. APPROVED and ZONED for 5 MASSIVE and PICTURESQUE LOTS -Located just past Hastings Lake and south of Hi-way 14 off Beaver Creek Road (RR 202) lies an incredible opportunity to develop 5 incredible estate lots. With over 60 acres of rolling treed land with meandering creeks and small lakes, and incredible sunrises and sunsets. These are gorgeous lots that offer so much more than your typical subdivision. And with an easy drive to Sherwood Park and Edmonton the opportunity and the market are significant. Developers have a blank slate to develop a unique community from scratch. The short drive off Hi-way 14 is paved and offers incredible views along a short and relaxing winding stretch of road leading to the property. And the views in every direction are truly incredible. With the demand for estate lots climbing, now is the perfect time to get started.