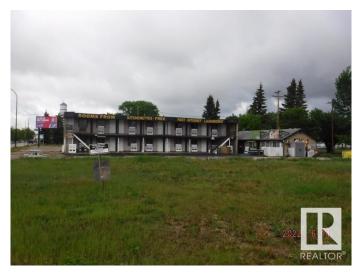

# \$324,900

0 Bedroom, 0.00 Bathroom, Retail on 0.00 Acres

Highway Central, Wetaskiwin, AB

Prime Hiway Commercial on the Automile in Wetaskiwin. This 2 story 14 room motel, plus laundry and Caretaker suite. 7 rooms on each floor. SOLD "AS IS" "WHERE IS". This property has great potential just needs someone to bring it back to life. If you're handy it could be a mom and pop business with the on site Caretaker suite.

Built in 1949