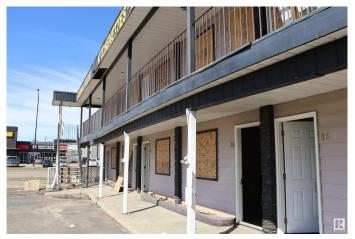

# \$324,900

0 Bedroom, 0.00 Bathroom, Retail on 0.00 Acres

Highway Central, Wetaskiwin, AB

Prime Hiway Commercial on the Automile in Wetaskiwin. This 2 story 14 room motel, plus laundry and Caretaker suite. 7 rooms on each floor. SOLD "AS IS" "WHERE IS". This property has great potential just needs someone to bring it back to life. If you're handy it could be a mom and pop business with the on site Caretaker suite.

Built in 1949