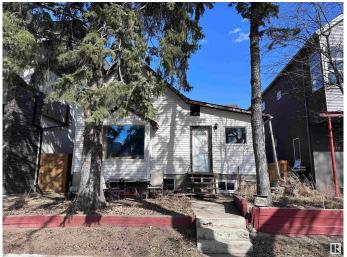

### \$499,900

1 Bedroom, 3.00 Bathroom, 1,260 sqft Single Family on 0.00 Acres

Rossdale, Edmonton, AB

Infill lot in the desirable neighborhood of Rossdale with view of Legislature Building. Could be renovated to maintain a livable home. Has Jacuzzi and Sauna. Available for quick possession. Zoned for infills, and can accommodate a duplex or front to back 4-plex.

#### **Exterior**

Exterior Wood, Vinyl

Exterior Features Back Lane, Environmental Reserve, Fenced, Flat Site, Level Land,

Paved Lane, Playground Nearby, Private Setting, Schools, Shopping

Nearby, Ski Hill Nearby