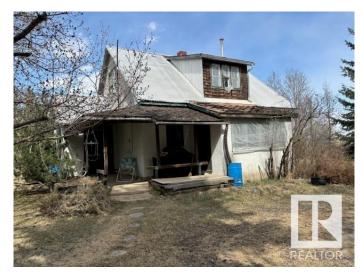

# \$1,120,000

1 Bedroom, 1.00 Bathroom, 1,263 sqft Rural on 160.00 Acres

None, Rural Leduc County, AB

Great investment property 160 acres located at 48258 Rr 255, 3 miles south of Green Park Road on RR255 in Leduc County. Lands are being farmed and rented to the farmer. Older home 1 and half storey on these land, Two bedrooms,3 pc bath. Needs lots work, rented. Only six miles south of city of Leduc and 1 and half miles of QE.

Built in 1940