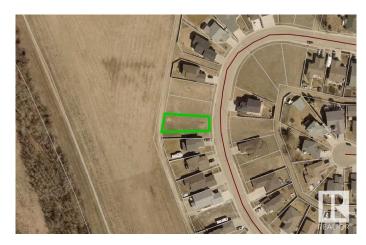

### \$59,900

0 Bedroom, 0.00 Bathroom, Single Family on 0.00 Acres

Northmount (Wetaskiwin), Wetaskiwin, AB

THE PERFECT SPOT TO BUILD YOUR DREAM HOME! Located in one of the most desirable neighbourhoods in Wetaskiwin! This lot comes in at 577 m², backs onto a massive green space with alley access, west facing backyard, is steps away from the Hospital and an impressive walking and bike trail system. Seller has plans of a gorgeous 1600 square-foot bungalow that are available to the buyer. Amazing value, the perfect investment for the future!

## **Community Information**

Address 157 Northbend Drive

Area Wetaskiwin

Subdivision Northmount (Wetaskiwin)

City Wetaskiwin
County ALBERTA

Province AB

Postal Code T9A 3N6