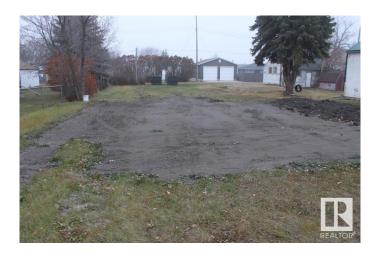

## \$21,000

0 Bedroom, 0.00 Bathroom, Single Family on 0.00 Acres

Holden, Holden, AB

50'x140' residential lot available in the community of Holden, located conveniently along Highway 14. Straightforward commutes to Edmonton, Wainwright, Vegreville, and Camrose. \$5,000 program in place with the Village of Holden if developed within 18 months. Modular homes possible, subject to Village approval. Welcome home!