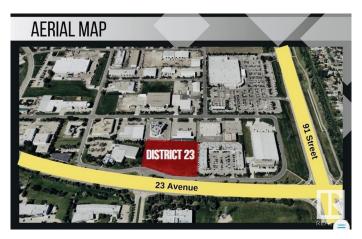

# **\$0 - 9204 23 Avenue, Edmonton**

MLS® #E4385472

## \$0

0 Bedroom, 0.00 Bathroom, Retail on 0.00 Acres

Parsons Industrial, Edmonton, AB

Welcome to District 23, Anchored by the renowned Starbucks Coffee, Daycare & Pizza this dynamic plaza offers a prime location, ensuring high foot traffic and visibility for businesses. With Starbucks as the cornerstone, District 23 invites a diverse mix of tenants to join this retail haven, catering to various businesses. Currently Phase 1 – only 3 units remaining, ranging from 1135 SQFT plus offering ample space for your business. Embrace the opportunity to be part of this thriving retail landscape, where every storefront contributes to a vibrant tapestry of offerings. COMING Q1/2026

## **Community Information**

Address 9204 23 Avenue

Area Edmonton

Subdivision Parsons Industrial

City Edmonton
County ALBERTA

Province AB

Postal Code T6N 1H9