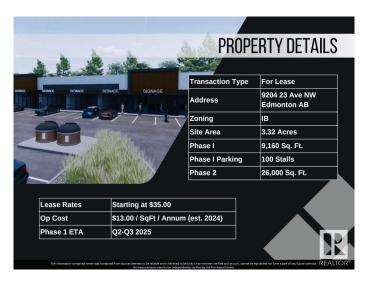

# **\$0 - 9204 23 Avenue, Edmonton**

MLS® #E4385472

## \$0

0 Bedroom, 0.00 Bathroom, Retail on 0.00 Acres

Parsons Industrial, Edmonton, AB

Welcome to District 23, Anchored by the renowned Starbucks Coffee, Daycare & Pizza this dynamic plaza offers a prime location, ensuring high foot traffic and visibility for businesses. With Starbucks as the cornerstone, District 23 invites a diverse mix of tenants to join this retail haven, catering to various businesses. Currently Phase 1 – only 3 units remaining, ranging from 1135 SQFT plus offering ample space for your business. Embrace the opportunity to be part of this thriving retail landscape, where every storefront contributes to a vibrant tapestry of offerings. COMING Q1/2026

## **Community Information**

Address 9204 23 Avenue

Area Edmonton

Subdivision Parsons Industrial

City Edmonton
County ALBERTA

Province AB

Postal Code T6N 1H9

## **Additional Information**

Date Listed May 3rd, 2024

Days on Market 337

Zoning Zone 41

DATA IS DEEMED RELIABLE BUT IS NOT GUARANTEED ACCURATE BY THE REALTORS® ASSOCIATION OF EDMONTON. COPYRIGHT 2025 BY THE REALTORS® ASSOCIATION OF EDMONTON. ALL RIGHTS RESERVED.Trademarks are owned or controlled by the Canadian Real Estate Association (CREA) and identify real estate professionals who are members of CREA (REALTOR®, REALTORS®) and/or the quality of services they provide (MLS®, Multiple Listing Service®)