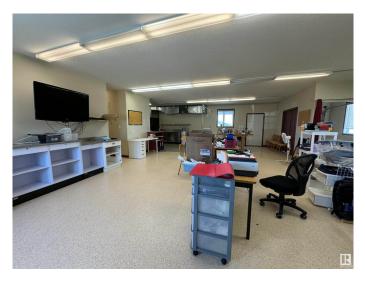

### \$130,000

0 Bedroom, 0.00 Bathroom, Retail on 0.00 Acres

Bruce, Bruce, AB

Prime Commercial Frontage in Bruce!! Situated on 0.37 acres on Main Street and built in 2008, this 2052 sq ft commercial building is sure to catch ones eye. Previously used for retail and featuring a large common area, commercial kitchen with suppression system, 2 public bathrooms and loading door. Live/work potential as the property is also set up for living accommodations with a private 3 pc bathroom. A spacious front deck provides wheelchair access while the back deck can assist with the loading door. ICF foundation, low yearly taxes, central AC, 30 amp exterior plug, and plenty of room to expand make this an absolute must see.