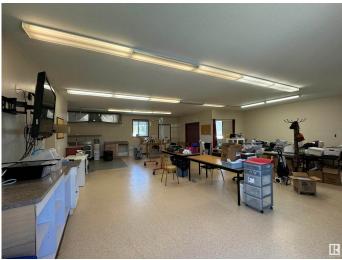

### \$130,000

0 Bedroom, 0.00 Bathroom, Retail on 0.00 Acres

Bruce, Bruce, AB

Prime Commercial Frontage in Bruce!! Situated on 0.37 acres on Main Street and built in 2008, this 2052 sq ft commercial building is sure to catch ones eye. Previously used for retail and featuring a large common area, commercial kitchen with suppression system, 2 public bathrooms and loading door. Live/work potential as the property is also set up for living accommodations with a private 3 pc bathroom. A spacious front deck provides wheelchair access while the back deck can assist with the loading door. ICF foundation, low yearly taxes, central AC, 30 amp exterior plug, and plenty of room to expand make this an absolute must see.