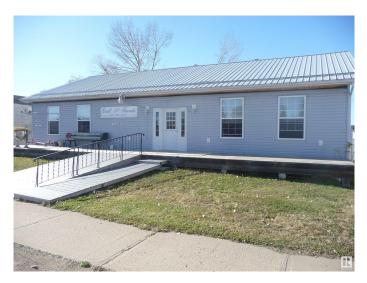

### \$130,000

0 Bedroom, 0.00 Bathroom, Retail on 0.00 Acres

Bruce, Bruce, AB

Prime Commercial Frontage in Bruce!! Situated on 0.37 acres on Main Street and built in 2008, this 2052 sq ft commercial building is sure to catch ones eye. Previously used for retail and featuring a large common area, commercial kitchen with suppression system, 2 public bathrooms and loading door. Live/work potential as the property is also set up for living accommodations with a private 3 pc bathroom. A spacious front deck provides wheelchair access while the back deck can assist with the loading door. ICF foundation, low yearly taxes, central AC, 30 amp exterior plug, and plenty of room to expand make this an absolute must see.

Built in 2008