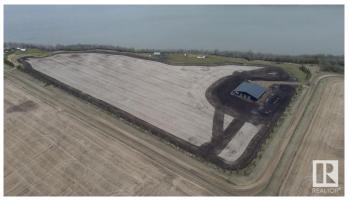

### \$995,707

0 Bedroom, 0.00 Bathroom, Rural on 25.54 Acres

None, Rural Wetaskiwin County, AB

This brand new shop on 25 acres has been well thought out and is setup for a variety of uses. The building is 85x100 with an attached lean-to for covered storage. The 8500 square foot building has 3 front to back, drive through bays and 1 additional bay. Interior walls are all metal clad. Building has 3 phase power and heated floors with a drain the length of the building. The approach from the road is prepped for heavy equipment and there is a substantial gravel pad for moving equipment. The site is zoned agricultural and can be used as a home building site complete with the amazing shop! Power has been taken to an RV hub centrally located on the lakeview side of the property. A road traverses the hillside to the waterfront and access to boat lifts and piers. 1100 feet of waters edge views. Great potential to build your dream home and have the ultimate shop. Tremendous appeal for trucking companies, ag related business etc.