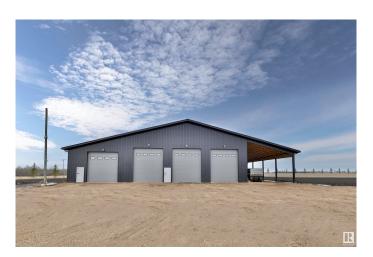

### \$995,707

0 Bedroom, 0.00 Bathroom, Rural on 25.54 Acres

None, Rural Wetaskiwin County, AB

This brand new shop on 25 acres has been well thought out and is setup for a variety of uses. The building is 85x100 with an attached lean-to for covered storage. The 8500 square foot building has 3 front to back, drive through bays and 1 additional bay. Interior walls are all metal clad. Building has 3 phase power and heated floors with a drain the length of the building. The approach from the road is prepped for heavy equipment and there is a substantial gravel pad for moving equipment. The site is zoned agricultural and can be used as a home building site complete with the amazing shop! Power has been taken to an RV hub centrally located on the lakeview side of the property. A road traverses the hillside to the waterfront and access to boat lifts and piers. 1100 feet of waters edge views. Great potential to build your dream home and have the ultimate shop. Tremendous appeal for trucking companies, ag related business etc.