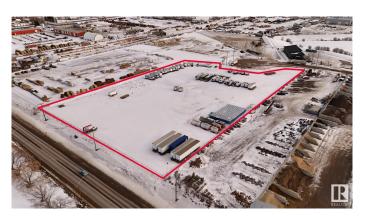

#### \$0

0 Bedroom, 0.00 Bathroom, Industrial on 0.00 Acres

Spruce Grove Industrial, Spruce Grove, AB

Prime industrial/flex opportunity at commerce industrial park, located in the heart of Spruce Grove Industrial along busy Golden Spike Rd (11,000 vpd). 6000sf +/- of flex space with mezzanine build out available. Ample parking and large marshalling areas. Excellent visibility and exposure. Zoning allows for various office, retail and industrial uses. Zoned M1 - Industrial.