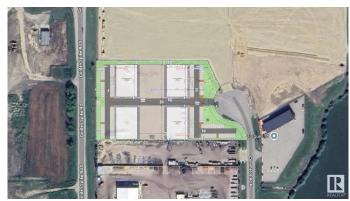

#### \$0

0 Bedroom, 0.00 Bathroom, Industrial on 0.00 Acres

Spruce Grove Industrial, Spruce Grove, AB

Prime industrial/flex opportunity at commerce industrial park, located in the heart of Spruce Grove Industrial along busy Golden Spike Rd (11,000 vpd). 6000sf +/- of flex space with mezzanine build out available. Ample parking and large marshalling areas. Excellent visibility and exposure. Zoning allows for various office, retail and industrial uses. Zoned M1 - Industrial.