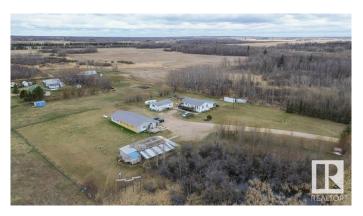

### \$495,000

5 Bedroom, 2.00 Bathroom, 1,452 sqft Rural on 3.53 Acres

None, Rural Wetaskiwin County, AB

Imagine the thrill of owning your own business in a live/work environment seizing a golden opportunity with this 3.53-acre residential multi-business property with & immense potential Just a 8 minute drive to the picturesque Pigeon Lake, this property is perfectly positioned to draw in customers from far & wide. Nestled in the heart of a thriving community, the well-established Falun Liquor Store, locally owned & operated for 17 years, sets the stage for success. Adjacent to this, a separate building houses a restaurant currently operating seasonally from May to September, but with exciting prospects to transition into a year-round dining destination. Additionally, the property boasts a large garage workshop, a 6 bedroom home & a commercially zoned restaurant space, offering endless opportunities for diversifying income streams. The potential for RV storage adds another revenue possibility to explore. The property comes fully equipped with all the necessary tools and machinery. Imagine the freedom!

## **Community Information**

Address 462008 Rge Rd 273

Area Rural Wetaskiwin County

Subdivision None

City Rural Wetaskiwin County

County ALBERTA

Province AB

Postal Code T0C 1H0