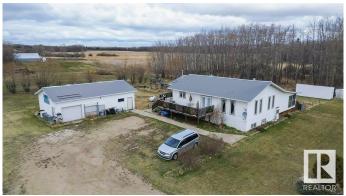

### \$495,000

5 Bedroom, 2.00 Bathroom, 1,452 sqft Rural on 3.53 Acres

None, Rural Wetaskiwin County, AB

Imagine the thrill of owning your own business in a live/work environment seizing a golden opportunity with this 3.53-acre residential multi-business property with & immense potential Just a 8 minute drive to the picturesque Pigeon Lake, this property is perfectly positioned to draw in customers from far & wide. Nestled in the heart of a thriving community, the well-established Falun Liquor Store, locally owned & operated for 17 years, sets the stage for success. Adjacent to this, a separate building houses a restaurant currently operating seasonally from May to September, but with exciting prospects to transition into a year-round dining destination. Additionally, the property boasts a large garage workshop, a 6 bedroom home & a commercially zoned restaurant space, offering endless opportunities for diversifying income streams. The potential for RV storage adds another revenue possibility to explore. The property comes fully equipped with all the necessary tools and machinery. Imagine the freedom!

## **Community Information**

Address 462008 Rge Rd 273

Area Rural Wetaskiwin County

Subdivision None

City Rural Wetaskiwin County

County ALBERTA

Province AB

Postal Code T0C 1H0