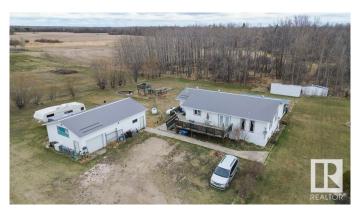

### \$495,000

5 Bedroom, 2.00 Bathroom, 1,452 sqft Rural on 3.53 Acres

None, Rural Wetaskiwin County, AB

Imagine the thrill of owning your own business in a live/work environment seizing a golden opportunity with this 3.53-acre residential multi-business property with & immense potential Just a 8 minute drive to the picturesque Pigeon Lake, this property is perfectly positioned to draw in customers from far & wide. Nestled in the heart of a thriving community, the well-established Falun Liquor Store, locally owned & operated for 17 years, sets the stage for success. Adjacent to this, a separate building houses a restaurant currently operating seasonally from May to September, but with exciting prospects to transition into a year-round dining destination. Additionally, the property boasts a large garage workshop, a 6 bedroom home & a commercially zoned restaurant space, offering endless opportunities for diversifying income streams. The potential for RV storage adds another revenue possibility to explore. The property comes fully equipped with all the necessary tools and machinery. Imagine the freedom!

## **Community Information**

Address 462008 Rge Rd 273

Area Rural Wetaskiwin County

Subdivision None

City Rural Wetaskiwin County

County ALBERTA

Province AB

Postal Code T0C 1H0