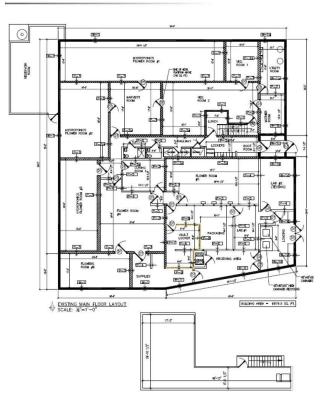

# \$1,150,000 - 52521a Glory Hills Road, Stony Plain

MLS® #E4387080

### \$1,150,000

0 Bedroom, 0.00 Bathroom, Industrial on 0.00 Acres

Annexed Area, Stony Plain, AB

Structures: This property includes multiple buildings including the main building, shop and a mobile home. Flexible Application: Potential users include agricultural, cannabis, pharmaceutical, packaging, light fabrication and warehousing/storage. Location: Exposure to Glory Hills road with optimal access to Highway 16A with surplus land component.



MAIN BUILDING PLAN







#### Built in 1973

#### **Essential Information**

| MLS® #     | E4387080    |
|------------|-------------|
| Price      | \$1,150,000 |
| Bathrooms  | 0.00        |
| Acres      | 0.00        |
| Year Built | 1973        |
| Туре       | Industrial  |
| Status     | Active      |

# **Community Information**

| Address     | 52521a Glory Hills Road |
|-------------|-------------------------|
| Area        | Stony Plain             |
| Subdivision | Annexed Area            |
| City        | Stony Plain             |
| County      | ALBERTA                 |
| Province    | AB                      |
| Postal Code | T7Z 1X7                 |

# Exterior

| Exterior     | Mixed |
|--------------|-------|
| Construction | Mixed |

# **Additional Information**

Date ListedMay 13th, 2024