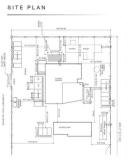

### \$1,150,000

0 Bedroom, 0.00 Bathroom, Industrial on 0.00 Acres

Annexed Area, Stony Plain, AB

Structures: This property includes multiple buildings including the main building, shop and a mobile home. Flexible Application: Potential users include agricultural, cannabis, pharmaceutical, packaging, light fabrication and warehousing/storage. Location: Exposure to Glory Hills road with optimal access to Highway 16A with surplus land component.