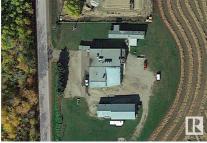

### \$1,150,000

0 Bedroom, 0.00 Bathroom, Industrial on 0.00 Acres

Annexed Area, Stony Plain, AB

Structures: This property includes multiple buildings including the main building, shop and a mobile home. Flexible Application: Potential users include agricultural, cannabis, pharmaceutical, packaging, light fabrication and warehousing/storage. Location: Exposure to Glory Hills road with optimal access to Highway 16A with surplus land component.