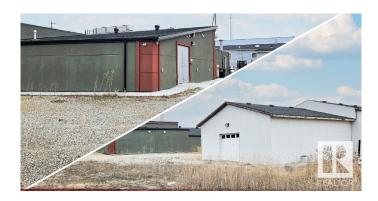

### \$1,150,000

0 Bedroom, 0.00 Bathroom, Industrial on 0.00 Acres

Annexed Area, Stony Plain, AB

Structures: This property includes multiple buildings including the main building, shop and a mobile home. Flexible Application: Potential users include agricultural, cannabis, pharmaceutical, packaging, light fabrication and warehousing/storage. Location: Exposure to Glory Hills road with optimal access to Highway 16A with surplus land component.