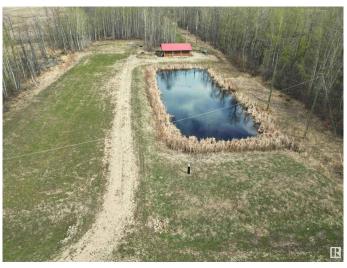

#### \$239,000

0 Bedroom, 0.00 Bathroom, Rural on 5.07 Acres

None, Rural Wetaskiwin County, AB

5.07 acre parcel, just south of Mulhurst Bay and minutes from the east shores of Pigeon Lake. This partially treed acreage has a 28' x 32' triple bay, insulated garage with a propane, forced air heater and a large dugout/pond. Come and park your RV for the summer and enjoy your own private campground or build your dream home and enjoy all that Pigeon Lake has to offer.