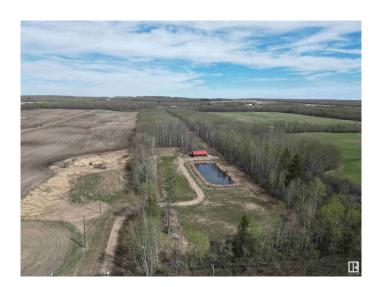

#### \$239,000

0 Bedroom, 0.00 Bathroom, Rural on 5.07 Acres

None, Rural Wetaskiwin County, AB

5.07 acre parcel, just south of Mulhurst Bay and minutes from the east shores of Pigeon Lake. This partially treed acreage has a 28' x 32' triple bay, insulated garage with a propane, forced air heater and a large dugout/pond. Come and park your RV for the summer and enjoy your own private campground or build your dream home and enjoy all that Pigeon Lake has to offer.