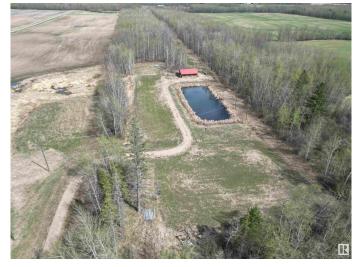

#### \$239,000

0 Bedroom, 0.00 Bathroom, Rural on 5.07 Acres

None, Rural Wetaskiwin County, AB

5.07 acre parcel, just south of Mulhurst Bay and minutes from the east shores of Pigeon Lake. This partially treed acreage has a 28' x 32' triple bay, insulated garage with a propane, forced air heater and a large dugout/pond. Come and park your RV for the summer and enjoy your own private campground or build your dream home and enjoy all that Pigeon Lake has to offer.