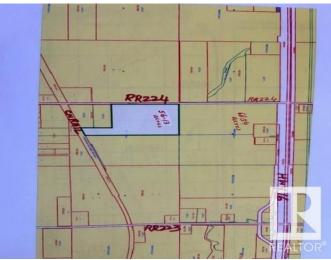

# \$1,683,900

0 Bedroom, 0.00 Bathroom, Rural on 56.13 Acres

None, Rural Strathcona County, AB

This parcel of land: 56.13 (#2) is situated immediately south of other parcel - 66.54 acres (#1) which is also for sale. Both of these parcels (#1 & #2 total of 122.67 acres) have separate titles, can be sold together or separately. This parcel of 56.13 acres is located on RR 224 between HWY 16 & CN RAIL to the south. Both of these parcels (#1 &#2) are located in the area called LOCAL EMPLOYMENT AREA (LEA) which is part of Strathcona county's concept plan, known as BREMNAR and LEA (Local Employment area) CONCEPT PLAN. This local employment area (LEA) is located just across from BREMNAR, on south side of HWY 16 up to CN RAIL to south. This LEA area is intended to be developed primarily as INDUSTRIAL and business employment was on rural standards of Strathcona county. Both of these parcels are well located with LEA plan area and can be developed after county approvals. LEA is well suited to industrial development already has developed highways (HWY 16 & HWY 21) and RAIL LINKS.