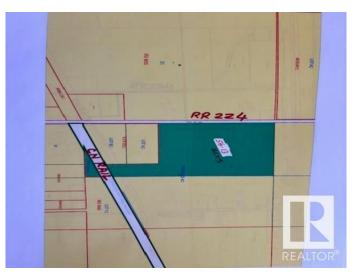

# \$1,683,900

0 Bedroom, 0.00 Bathroom, Rural on 56.13 Acres

None, Rural Strathcona County, AB

This parcel of land: 56.13 (#2) is situated immediately south of other parcel - 66.54 acres (#1) which is also for sale. Both of these parcels (#1 & #2 total of 122.67 acres) have separate titles, can be sold together or separately. This parcel of 56.13 acres is located on RR 224 between HWY 16 & CN RAIL to the south. Both of these parcels (#1 &#2) are located in the area called LOCAL EMPLOYMENT AREA (LEA) which is part of Strathcona county's concept plan, known as BREMNAR and LEA (Local Employment area) CONCEPT PLAN. This local employment area (LEA) is located just across from BREMNAR, on south side of HWY 16 up to CN RAIL to south. This LEA area is intended to be developed primarily as INDUSTRIAL and business employment was on rural standards of Strathcona county. Both of these parcels are well located with LEA plan area and can be developed after county approvals. LEA is well suited to industrial development already has developed highways (HWY 16 & HWY 21) and RAIL LINKS.