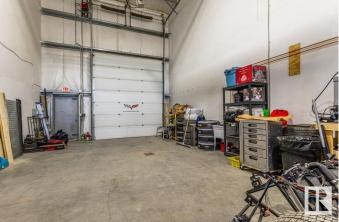

### \$319,000

0 Bedroom, 0.00 Bathroom, Industrial on 0.00 Acres

West Commercial (Leduc), Leduc, AB

1381.79 sq/ft industrial bay located in the Northwest Commercial district of Leduc. Close to Nisku and the Edmonton International Airport. Set up with work shop, lunch/office space, washroom, and a large overhead door.