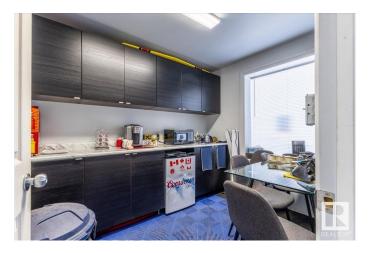

### \$319,000

0 Bedroom, 0.00 Bathroom, Industrial on 0.00 Acres

West Commercial (Leduc), Leduc, AB

1381.79 sq/ft industrial bay located in the Northwest Commercial district of Leduc. Close to Nisku and the Edmonton International Airport. Set up with work shop, lunch/office space, washroom, and a large overhead door.