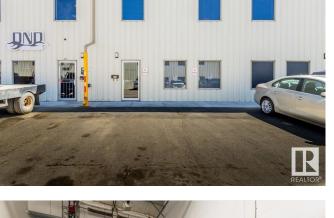

### \$319,000

0 Bedroom, 0.00 Bathroom, Industrial on 0.00 Acres

West Commercial (Leduc), Leduc, AB

1381.79 sq/ft industrial bay located in the Northwest Commercial district of Leduc. Close to Nisku and the Edmonton International Airport. Set up with work shop, lunch/office space, washroom, and a large overhead door.

# **Community Information**

| Address     | 304 7611 Sparrow Drive  |
|-------------|-------------------------|
| Area        | Leduc                   |
| Subdivision | West Commercial (Leduc) |
| City        | Leduc                   |
| County      | ALBERTA                 |
| Province    | AB                      |
| Postal Code | T9E 8A5                 |